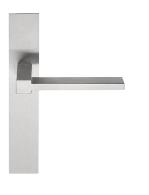

## LSQ5P236SFC

solid unsprung door handle on blind plate

#### **Product information**

Code: 2501D005INXX0F Finish: satin stainless steel UNIT: Pair Collection: SQUARE Designer: Formani EAN code: 8718009165232

#### Finishes

satin stainless steel