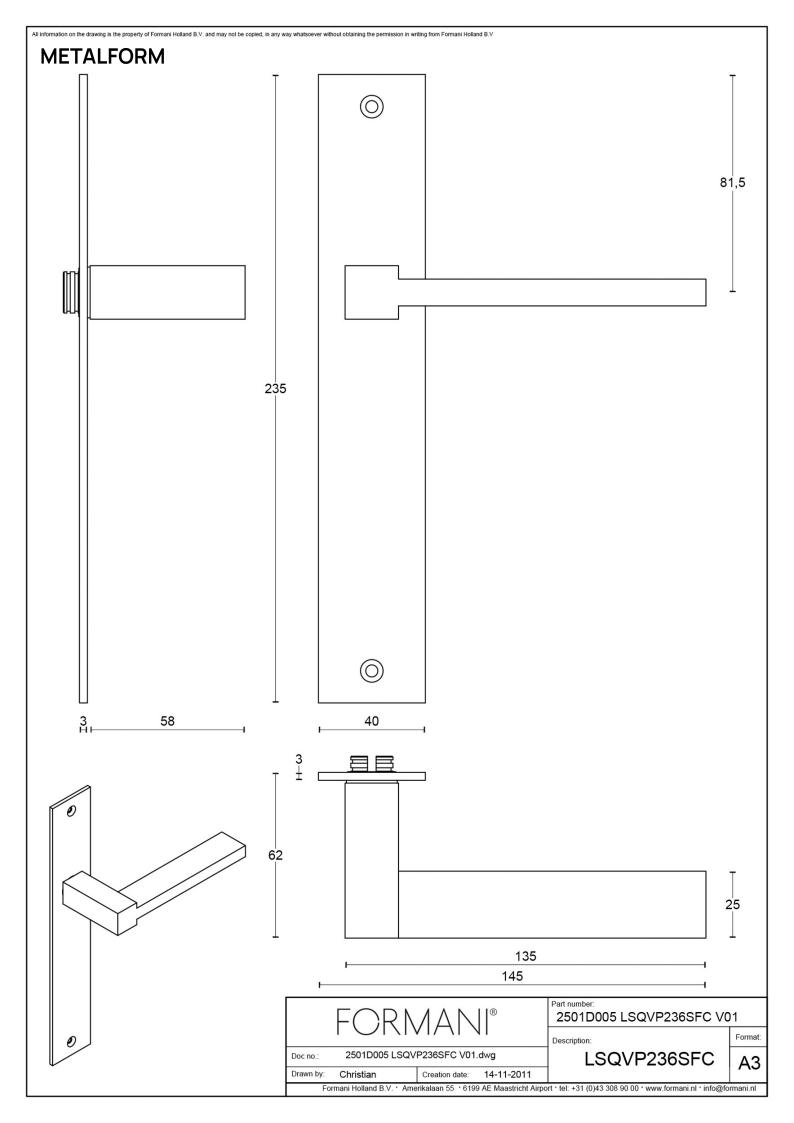

## LSQ5P236SFC

solid unsprung door handle on blind plate

#### **Product information**

Code: 2501D005INXX0F Finish: satin stainless steel UNIT: Pair Collection: SQUARE Designer: Formani EAN code: 8718009165232

#### Finishes

satin stainless steel