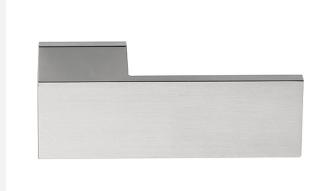

### LSQ7-G

solid sprung door handle on rose

#### **Product information**

Code: 2501D027INXX0 Finish: satin stainless steel

UNIT: Pair

Collection: SQUARE Designer: Formani

EAN code: 8718009143261

#### **Finishes**

- satin stainless steel
- polished stainless steel

LSQ7-G / 2501D027INXX0 1-4-2024