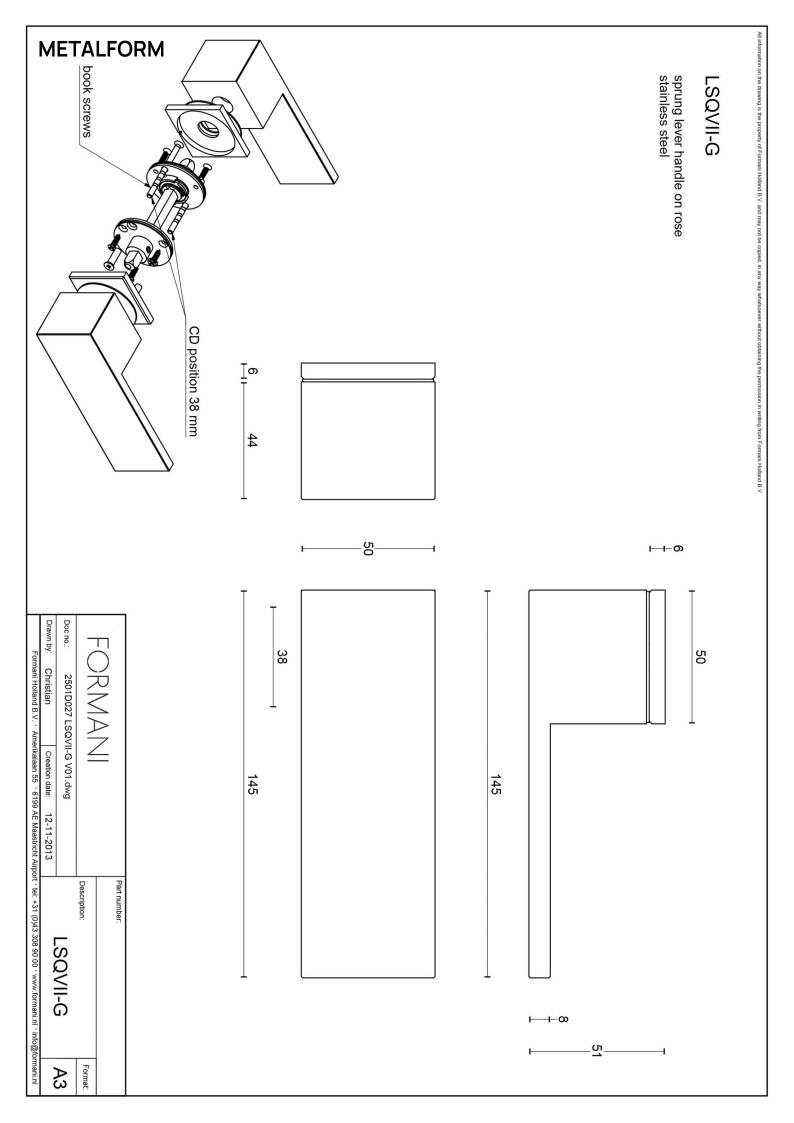

### LSQ7-G

solid sprung door handle on rose

#### **Product information**

Code: 2501D027INXX0 Finish: satin stainless steel

UNIT: Pair

Collection: SQUARE Designer: Formani

EAN code: 8718009143261

#### **Finishes**

- satin stainless steel
- polished stainless steel

LSQ7-G / 2501D027INXX0 1-4-2024