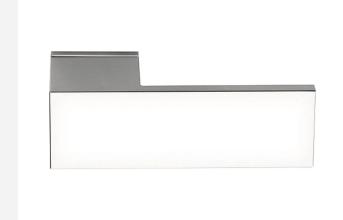

### LSQ7-G

solid sprung door handle on rose

#### **Product information**

Code: 2501D027IPXX0

Finish: polished stainless steel

UNIT: Pair

Collection: SQUARE Designer: Formani

EAN code: 8718009168370

#### **Finishes**

- satin stainless steel
- polished stainless steel

LSQ7-G / 2501D027IPXX0 1-4-2024