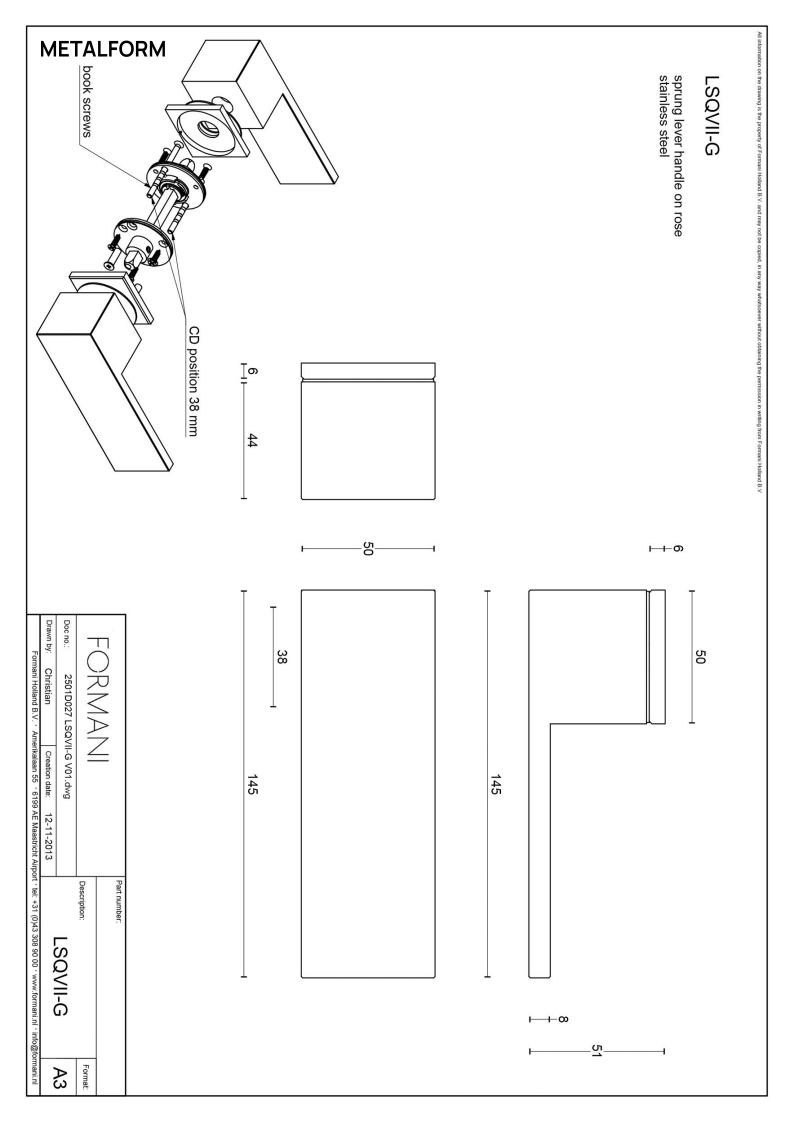

### LSQ7-G

solid sprung door handle on rose

#### **Product information**

Code: 2501D027IPXX0

Finish: polished stainless steel

UNIT: Pair

Collection: SQUARE Designer: Formani

EAN code: 8718009168370

#### **Finishes**

- satin stainless steel
- polished stainless steel

LSQ7-G / 2501D027IPXX0 1-4-2024