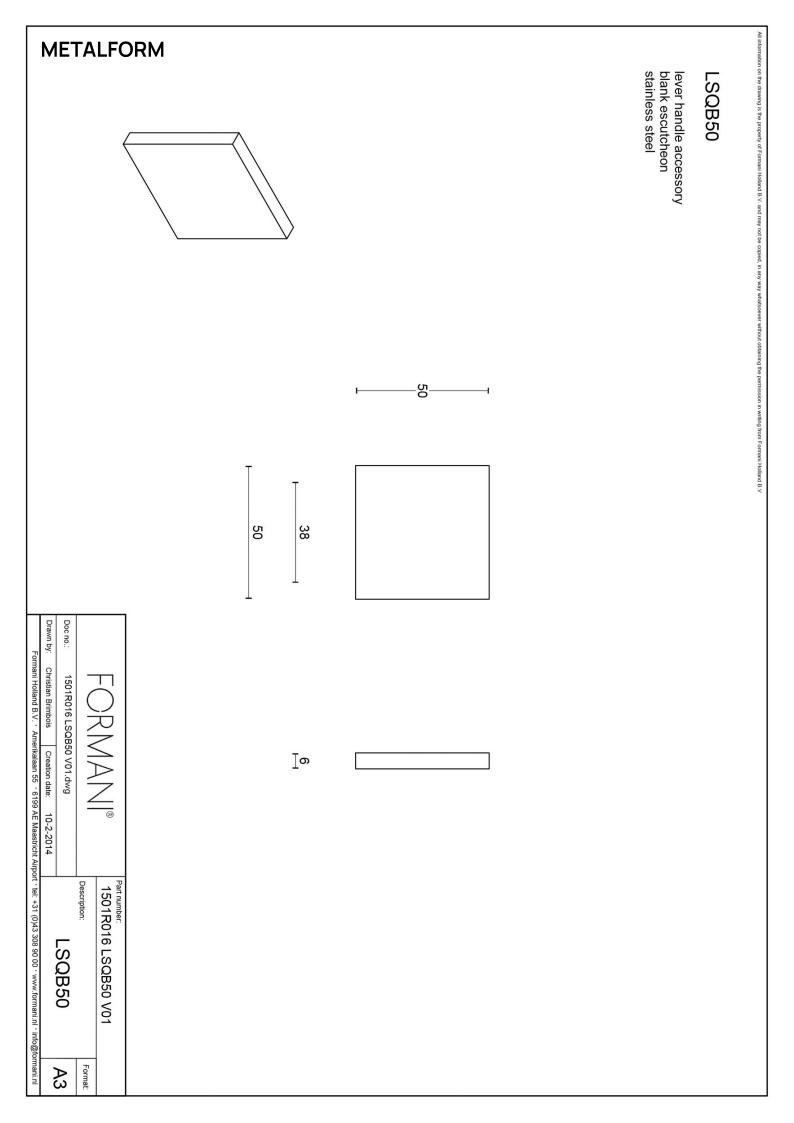

## LSQB50

blank escutcheon square

#### **Product information**

Code: 1501R062IPXX0 Finish: polished stainless steel UNIT: Piece Collection: SQUARE Designer: Formani EAN code: 8718009321430