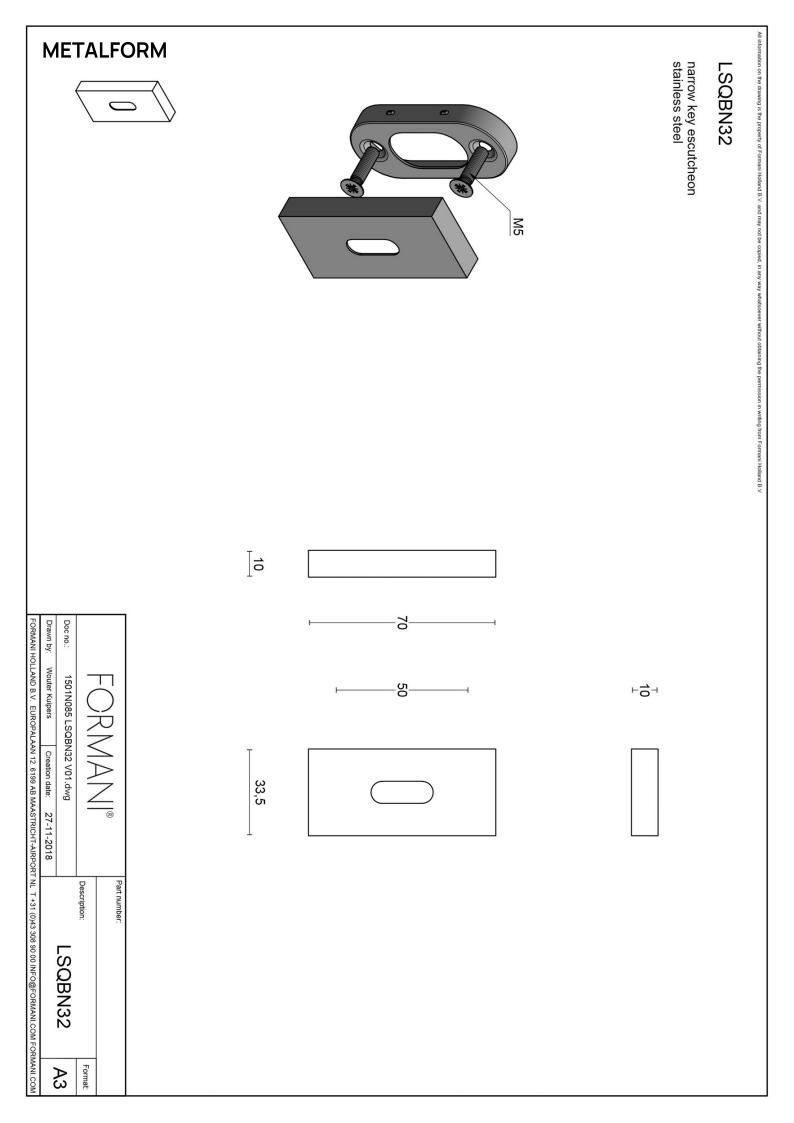

## METALFORM FORMANI®

### LSQBN32

key escutcheon

#### **Product information**

Code: square\_1501N085NMXX0 Finish: satin black UNIT: Piece Collection: SQUARE Designer: Formani EAN code: 8718009339251