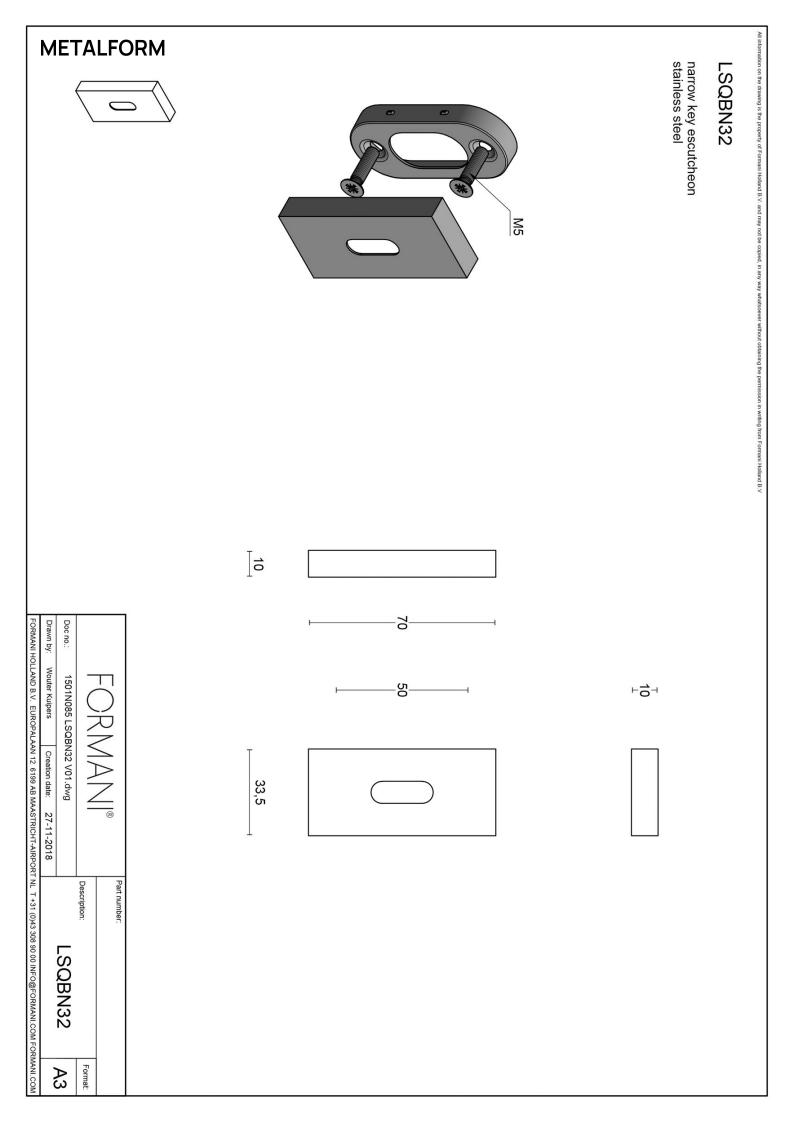

## METALFORM FORMANI®

### LSQBN32

key escutcheon

#### **Product information**

Code: square\_1501N085INXX0 Finish: satin stainless steel UNIT: Piece Collection: SQUARE Designer: Formani EAN code: 8718009339237