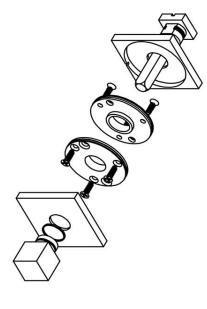

### LSQWC50

turn and release set including 5/6/7/8 spindle

## **METALFORM**

lever handle accessory privacy set stainless steel LSQWC50

20

Format:

 $\aleph$ 3