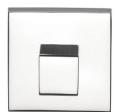

### LSQWC50

turn and release set including 5/6/7/8 spindle

#### **Product information**

Code: 1501T062IPXXU

Finish: polished stainless steel

UNIT: Set

Collection: SQUARE Designer: Formani

EAN code: 8718009321577

## **METALFORM**

lever handle accessory privacy set stainless steel LSQWC50

20

Format:

 $\aleph$ 3