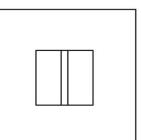

### LSQWC50

turn and release set including 5/6/7/8 spindle

## **METALFORM**

lever handle accessory privacy set stainless steel LSQWC50

20

Format:

 $\aleph$ 3