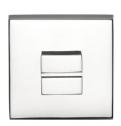

### LSQWC50

turn and release set including 5/6/7/8 spindle

#### **Product information**

Code: 1501T062IPXXU

Finish: polished stainless steel

UNIT: Set

Collection: SQUARE Designer: Formani

EAN code: 8718009321577

## **METALFORM**

lever handle accessory privacy set stainless steel LSQWC50

20

Format:

 $\aleph$ 3