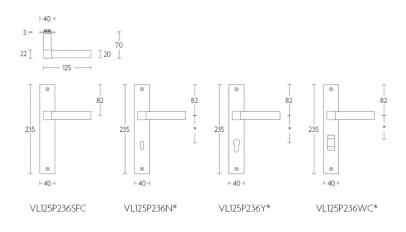

## VL125P236SFC

unsprung door handle on blind plate

#### **Product information**

Code: 1501D093INXXOF Finish: satin stainless steel UNIT: Pair Collection: SQUARE Designer: Formani EAN code: 8718009156612