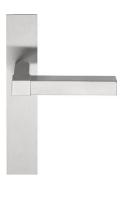

## VL125P236SFC

unsprung door handle on blind plate

#### **Product information**

Code: 1501D093INXXOF Finish: satin stainless steel UNIT: Pair Collection: SQUARE Designer: Formani EAN code: 8718009156612

#### Finishes

satin stainless steel