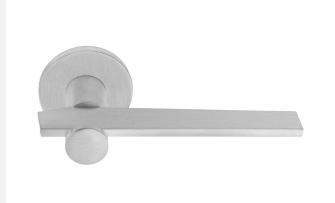

### **BB100-G**

solid sprung door handle on rose

#### **Product information**

Code: 3301D001INXX0 Finish: satin stainless steel

UNIT: Pair

Collection: TENSE

Designer: Bertram Beerbaum EAN code: 8718009292358

#### **Finishes**

- satin stainless steel
- satin black
- bronze

BB100-G / 3301D001INXX0 1-4-2024