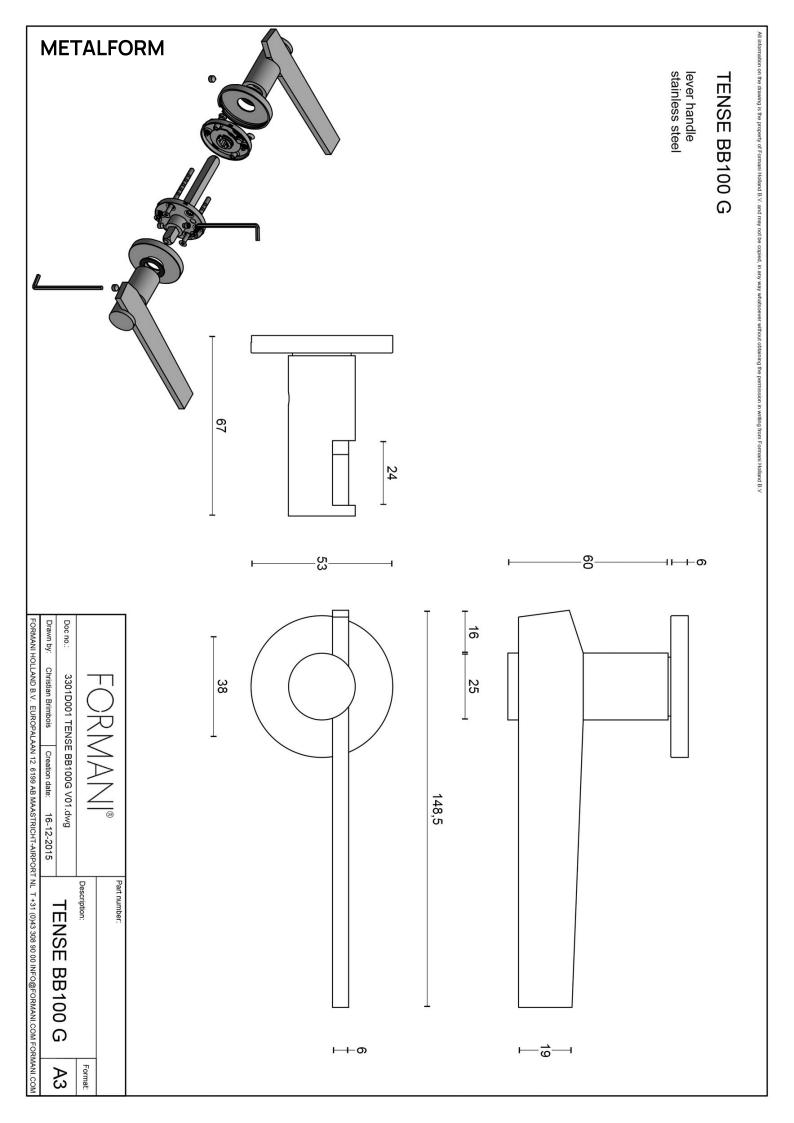

### **TENSE**

by Bertram Beerbaum

Designed by Bertram Beerbaum, our TENSE hardware series is guided by a clean aesthetic that is as robust as it is chic. Every design in the series is unique while at the same time bearing the unmistakable TENSE signature. The core of every design is the cylindrical neck to which each rectangular lever is connected in its own unique way. This is thanks to our extreme high precision welding technique, which forms a secure joint between two very different shapes. The unique characteristics of the design received an honorable mention during the German Design Awards, one of the most prestigious design contests. TENSE by Bertram Beerbaum is a total concept collection including door, window, and furniture fittings and is available in the colours stainless steel, satin black, and bronze.