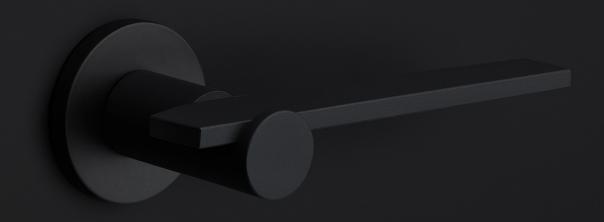

### **BB100-G**

solid sprung door handle on rose

#### **Product information**

Code: 3301D001NMXX0 Finish: satin black

UNIT: Pair

Collection: TENSE

Designer: Bertram Beerbaum EAN code: 8718009299340

#### **Finishes**

- satin stainless steel
- satin black
- bronze

BB100-G / 3301D001NMXX0 1-4-2024