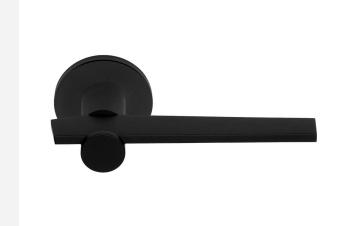

### **BB100-G**

solid sprung door handle on rose

#### **Product information**

Code: 3301D001NMXX0 Finish: satin black

UNIT: Pair

Collection: TENSE

Designer: Bertram Beerbaum EAN code: 8718009299340

#### **Finishes**

- satin stainless steel
- satin black
- bronze

BB100-G / 3301D001NMXX0 1-4-2024