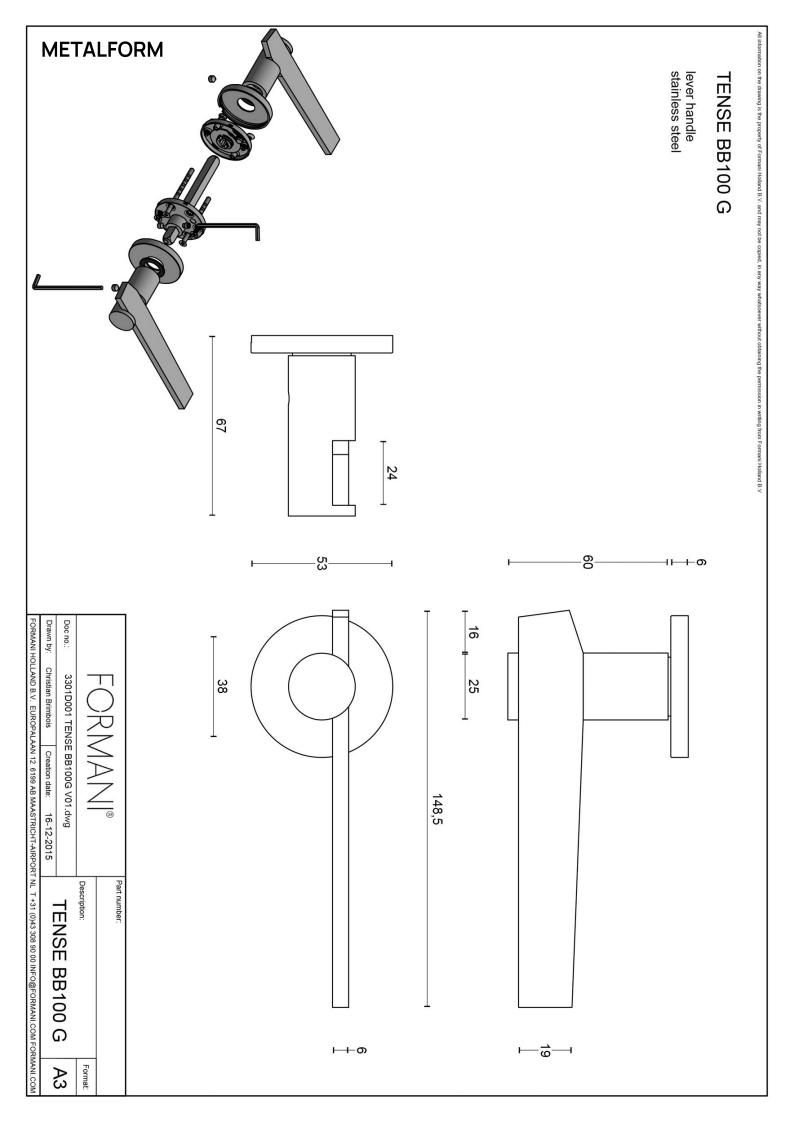

### **TENSE**

by Bertram Beerbaum

Designed by Bertram Beerbaum, our TENSE hardware series is guided by a clean aesthetic that is as robust as it is chic. Every design in the series is unique while at the same time bearing the unmistakable TENSE signature. The core of every design is the cylindrical neck to which each rectangular lever is connected in its own unique way. This is thanks to our extreme high precision welding technique, which forms a secure joint between two very different shapes. The unique characteristics of the design received an honorable mention during the German Design Awards, one of the most prestigious design contests. TENSE by Bertram Beerbaum is a total concept collection including door, window, and furniture fittings and is available in the colours stainless steel, satin black, and bronze.