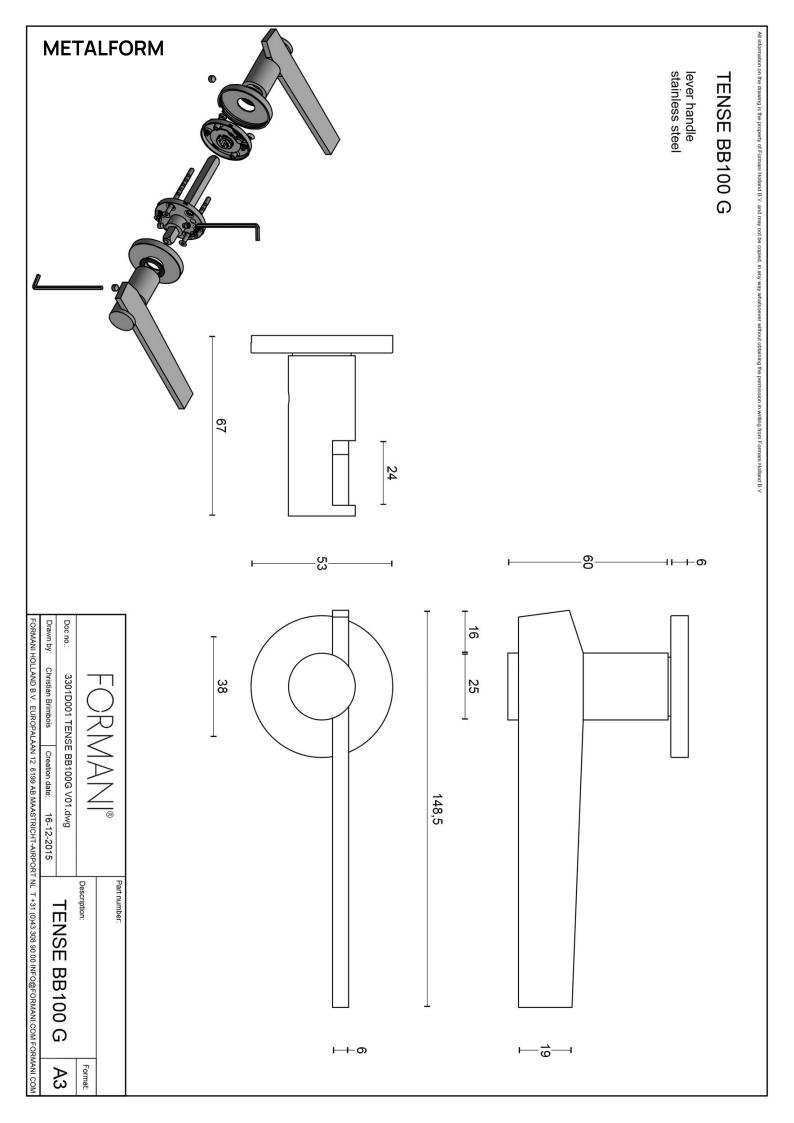

### **TENSE**

by Bertram Beerbaum

Designed by Bertram Beerbaum, our TENSE hardware series is guided by a clean aesthetic that is as robust as it is chic. Every design in the series is unique while at the same time bearing the unmistakable TENSE signature. The core of every design is the cylindrical neck to which each rectangular lever is connected in its own unique way. This is thanks to our extreme high precision welding technique, which forms a secure joint between two very different shapes. The unique characteristics of the design received an honorable mention during the German Design Awards, one of the most prestigious design contests. TENSE by Bertram Beerbaum is a total concept collection including door, window, and furniture fittings and is available in the colours stainless steel, satin black, and bronze.