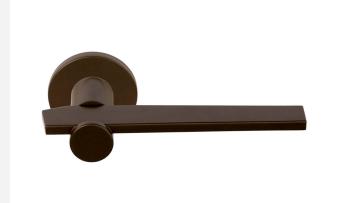

### **BB100-G**

solid sprung door handle on rose

#### **Product information**

Code: 3301D001BRXX0

Finish: bronze UNIT: Pair

Collection: TENSE

Designer: Bertram Beerbaum EAN code: 8718009323809

#### **Finishes**

- satin stainless steel
- satin black
- bronze

BB100-G / 3301D001BRXX0 1-4-2024