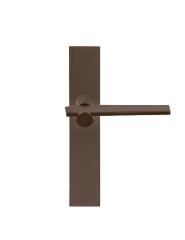

### **BB100P236SFC**

solid unsprung door handle on blind plate

#### **Product information**

Code: 3301D021BRXX0F

Finish: bronze UNIT: Pair

Collection: TENSE

Designer: Bertram Beerbaum EAN code: 8718009323816