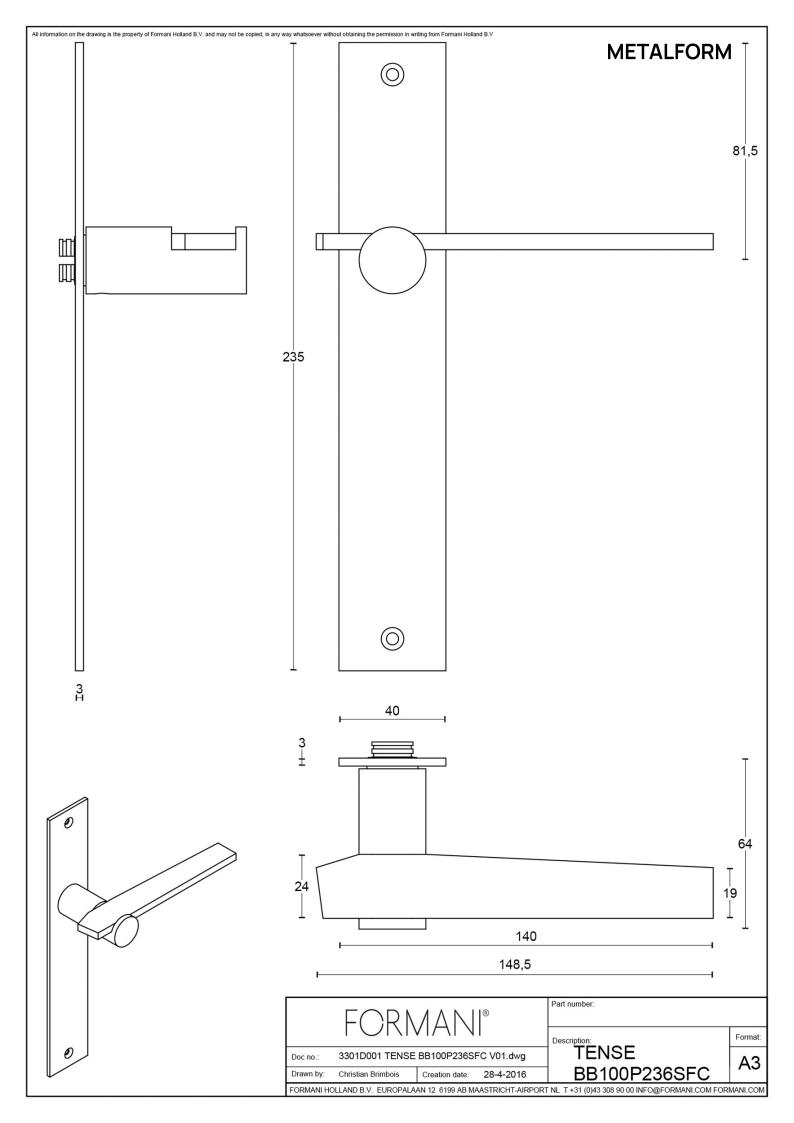

### **BB100P236SFC**

solid unsprung door handle on blind plate

#### **Product information**

Code: 3301D021BRXX0F

Finish: bronze UNIT: Pair

Collection: TENSE

Designer: Bertram Beerbaum EAN code: 8718009323816