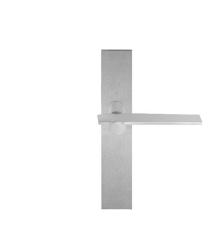

### **BB100P236SFC**

solid unsprung door handle on blind plate

#### **Product information**

Code: 3301D021INXX0F Finish: satin stainless steel

UNIT: Pair

Collection: TENSE

Designer: Bertram Beerbaum EAN code: 8718009307007