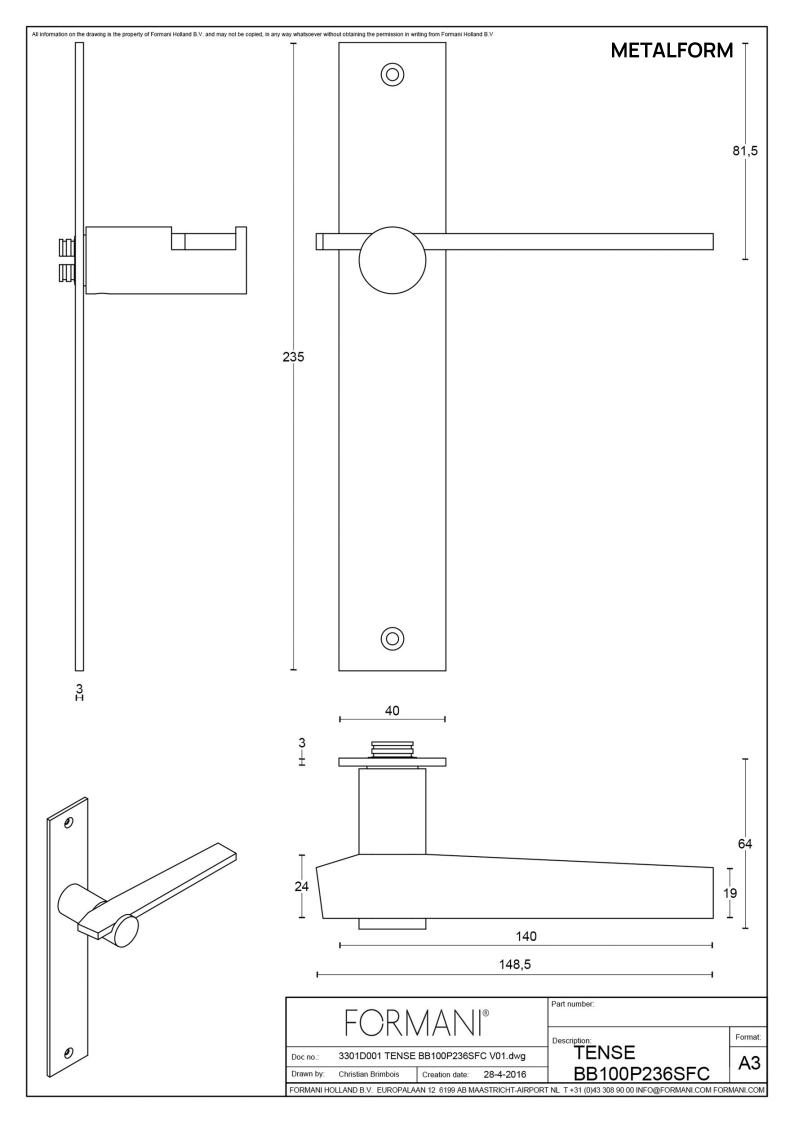

### **BB100P236SFC**

solid unsprung door handle on blind plate

#### **Product information**

Code: 3301D021INXX0F Finish: satin stainless steel

UNIT: Pair

Collection: TENSE

Designer: Bertram Beerbaum EAN code: 8718009307007