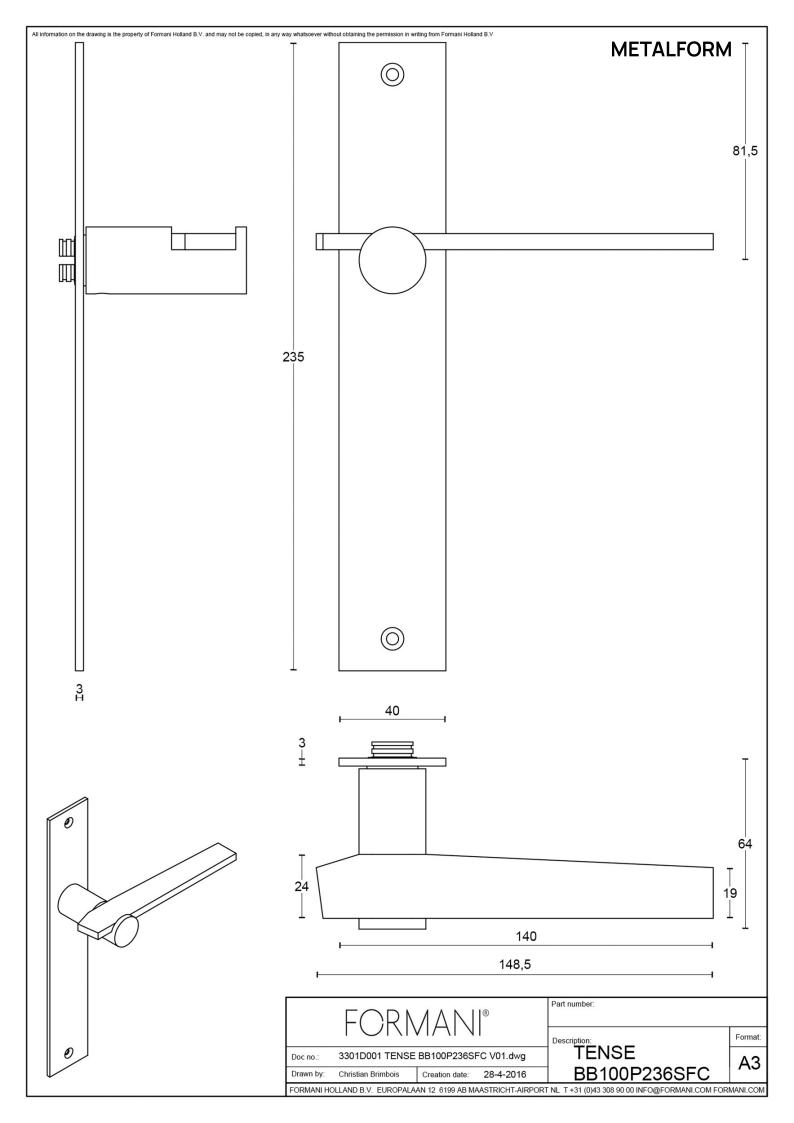

### **BB100P236SFC**

solid unsprung door handle on blind plate

#### **Product information**

Code: 3301D021NMXX0F Finish: satin black

UNIT: Pair

Collection: TENSE

Designer: Bertram Beerbaum EAN code: 8718009307014