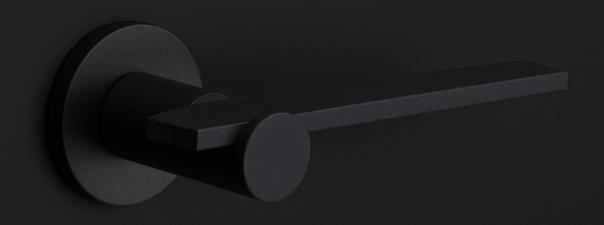

### **TENSE**

by Bertram Beerbaum

Designed by Bertram Beerbaum, our TENSE hardware series is guided by a clean aesthetic that is as robust as it is chic. Every design in the series is unique while at the same time bearing the unmistakable TENSE signature. The core of every design is the cylindrical neck to which each rectangular lever is connected in its own unique way. This is thanks to our extreme high precision welding technique, which forms a secure joint between two very different shapes. The unique characteristics of the design received an honorable mention during the German Design Awards, one of the most prestigious design contests. TENSE by Bertram Beerbaum is a total concept collection including door, window, and furniture fittings and is available in the colours stainless steel, satin black, and bronze.