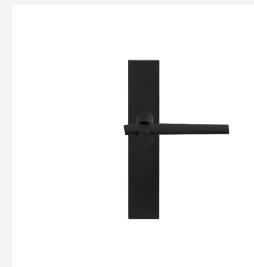

### **BB100P236SFC**

solid unsprung door handle on blind plate

#### **Product information**

Code: 3301D021NMXX0F Finish: satin black

UNIT: Pair

Collection: TENSE

Designer: Bertram Beerbaum EAN code: 8718009307014