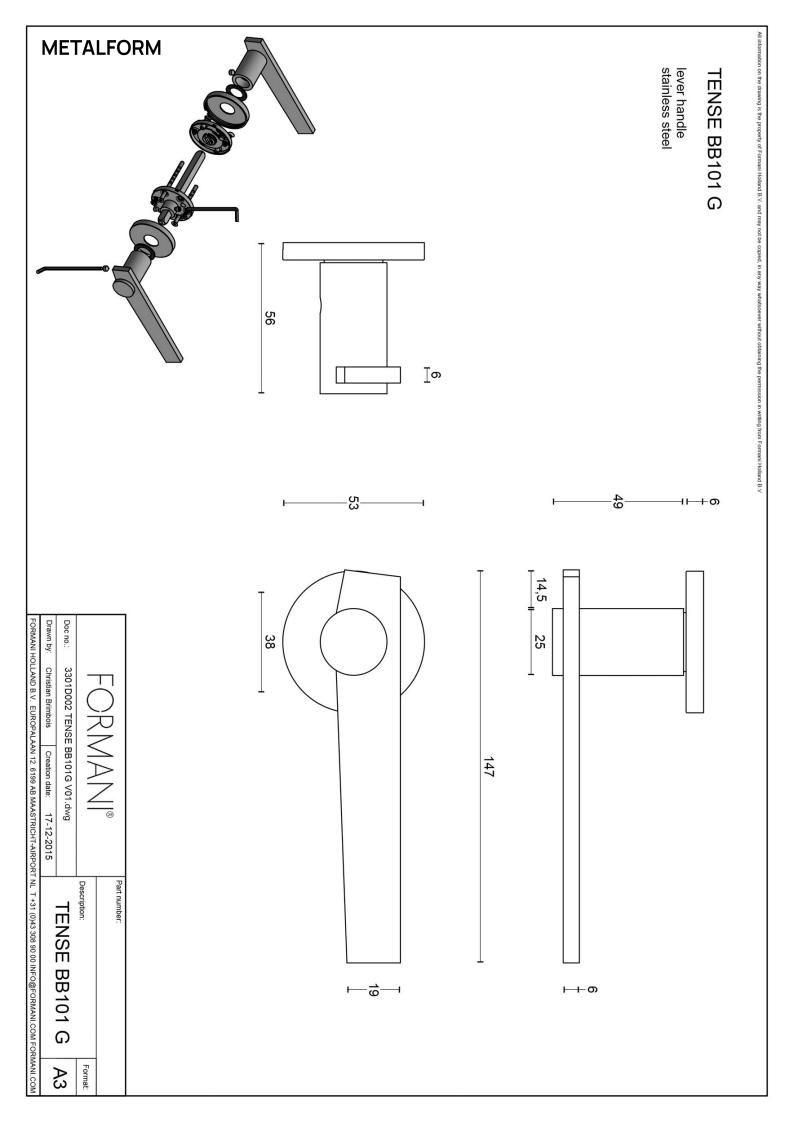

### **BB101-G**

solid sprung door handle on rose

#### **Product information**

Code: 3301D002INXX0 Finish: satin stainless steel

UNIT: Pair

Collection: TENSE

Designer: Bertram Beerbaum EAN code: 8718009292372