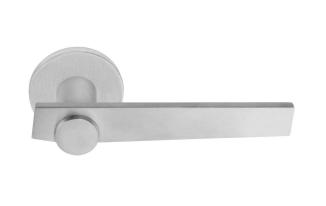

### **BB101-G**

solid sprung door handle on rose

#### **Product information**

Code: 3301D002INXX0 Finish: satin stainless steel

UNIT: Pair

Collection: TENSE

Designer: Bertram Beerbaum EAN code: 8718009292372

#### **Finishes**

satin stainless steel

satin black

BB101-G / 3301D002INXX0 1-4-2024