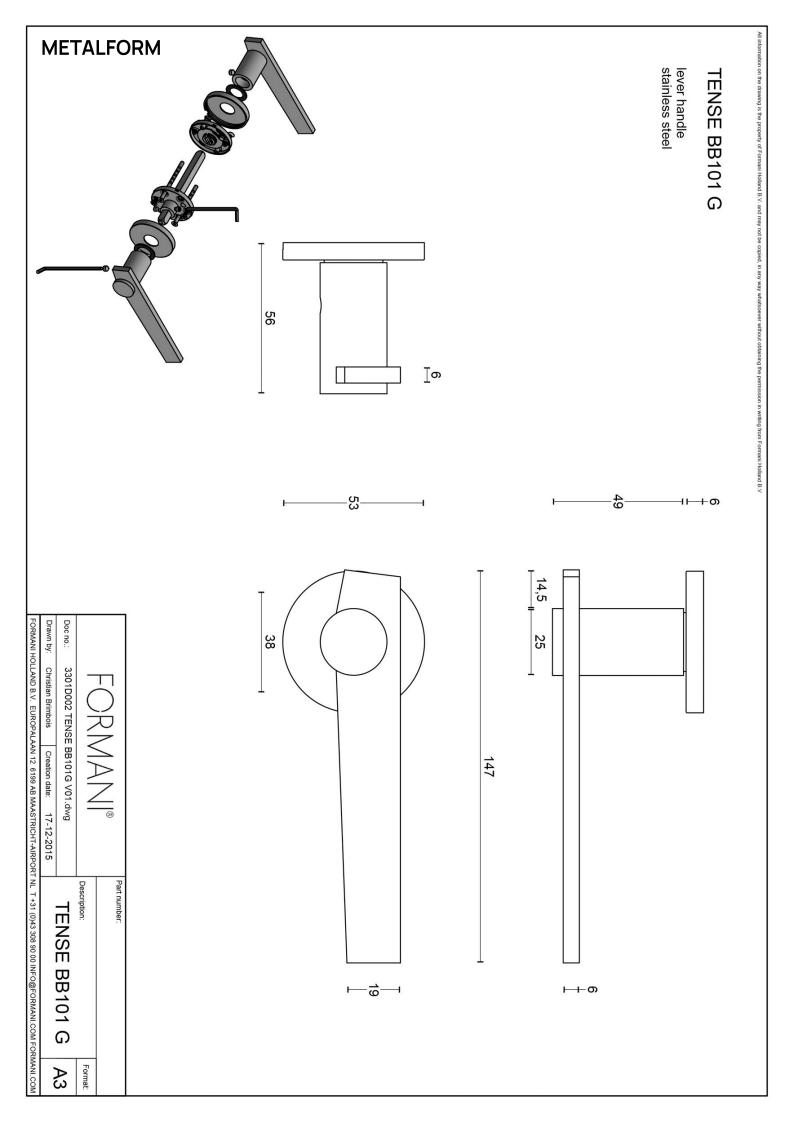

### **BB101-G**

solid sprung door handle on rose

#### **Product information**

Code: 3301D002NMXX0 Finish: satin black

UNIT: Pair

Collection: TENSE

Designer: Bertram Beerbaum EAN code: 8718009299371

#### **Finishes**

- satin stainless steel
- satin black

BB101-G / 3301D002NMXX0 1-4-2024