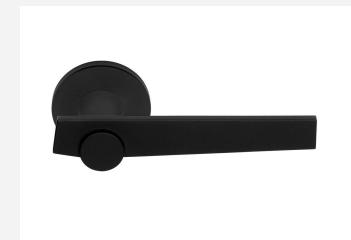

### **BB101-G**

solid sprung door handle on rose

#### **Product information**

Code: 3301D002NMXX0 Finish: satin black

UNIT: Pair

Collection: TENSE

Designer: Bertram Beerbaum EAN code: 8718009299371