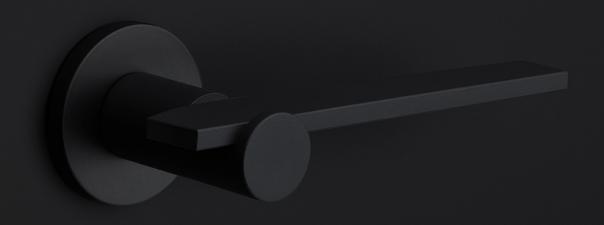

### **TENSE**

by Bertram Beerbaum

Designed by Bertram Beerbaum, our TENSE hardware series is guided by a clean aesthetic that is as robust as it is chic. Every design in the series is unique while at the same time bearing the unmistakable TENSE signature. The core of every design is the cylindrical neck to which each rectangular lever is connected in its own unique way. This is thanks to our extreme high precision welding technique, which forms a secure joint between two very different shapes. The unique characteristics of the design received an honorable mention during the German Design Awards, one of the most prestigious design contests. TENSE by Bertram Beerbaum is a total concept collection including door, window, and furniture fittings and is available in the colours stainless steel, satin black, and bronze.

## **TENSE**

by Bertram Beerbaum

METALFORM FORMANI®