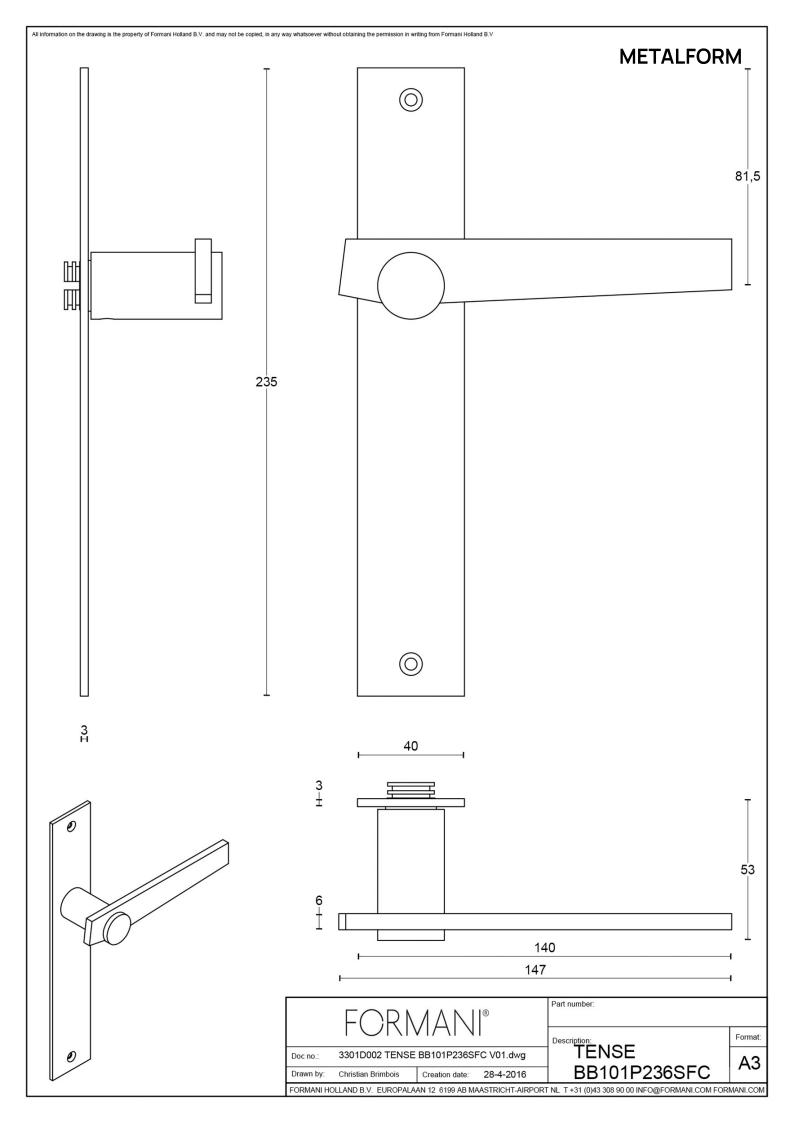

### **BB101P236SFC**

solid unsprung door handle on blind plate

#### **Product information**

Code: 3301D022NMXX0F

Finish: satin black

UNIT: Pair

Collection: TENSE

Designer: Bertram Beerbaum EAN code: 8718009307533