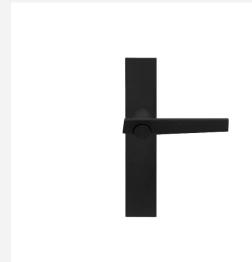

### **BB101P236SFC**

solid unsprung door handle on blind plate

#### **Product information**

Code: 3301D022NMXX0F

Finish: satin black

UNIT: Pair

Collection: TENSE

Designer: Bertram Beerbaum EAN code: 8718009307533