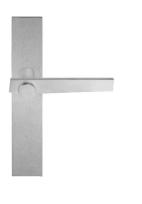

### **BB101P236SFC**

solid unsprung door handle on blind plate

#### **Product information**

Code: 3301D022INXXOF Finish: satin stainless steel UNIT: Pair Collection: TENSE Designer: Bertram Beerbaum EAN code: 8718009307489

**TENSE** by Bertram Beerbaum

The TENSE series is a total concept collection consisting of door, window, and furniture fittings.