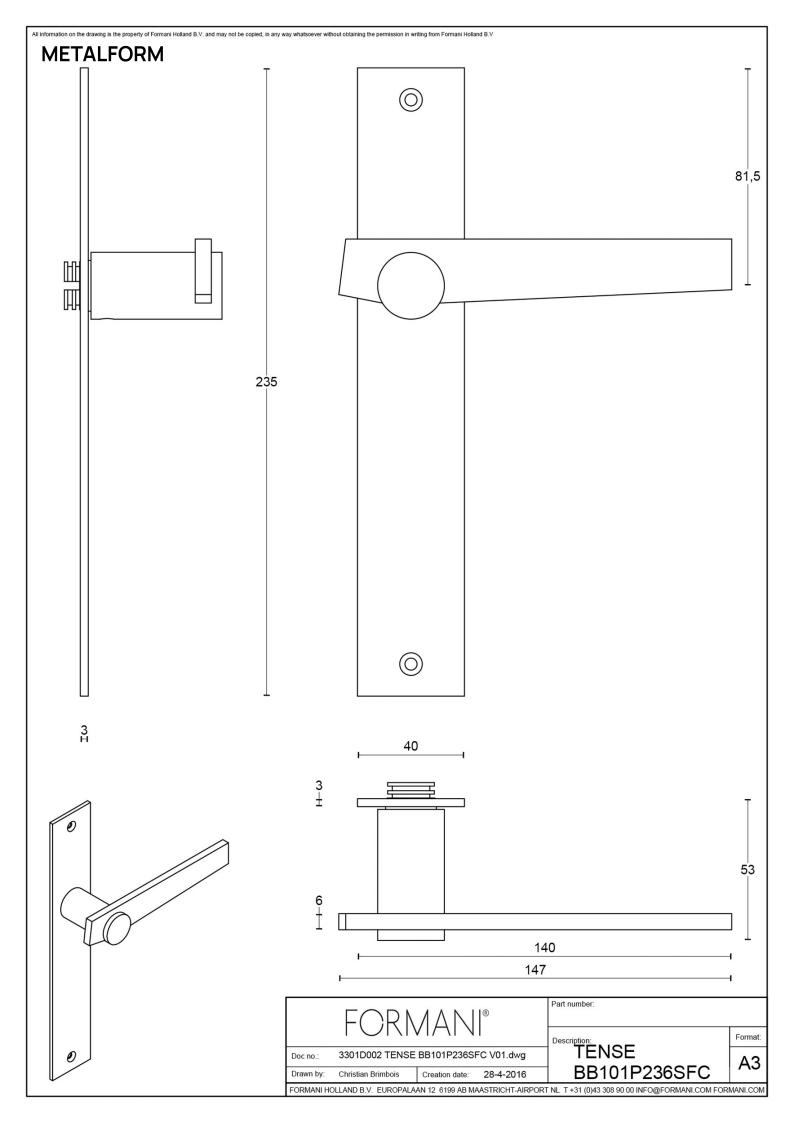

### **BB101P236SFC**

solid unsprung door handle on blind plate

#### **Product information**

Code: 3301D022INXXOF Finish: satin stainless steel UNIT: Pair Collection: TENSE Designer: Bertram Beerbaum EAN code: 8718009307489

**TENSE** by Bertram Beerbaum

The TENSE series is a total concept collection consisting of door, window, and furniture fittings.