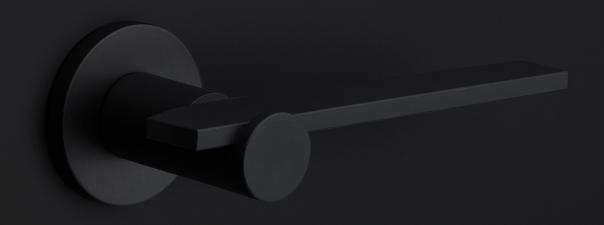

### **TENSE**

by Bertram Beerbaum

Designed by Bertram Beerbaum, our TENSE hardware series is guided by a clean aesthetic that is as robust as it is chic. Every design in the series is unique while at the same time bearing the unmistakable TENSE signature. The core of every design is the cylindrical neck to which each rectangular lever is connected in its own unique way. This is thanks to our extreme high precision welding technique, which forms a secure joint between two very different shapes. The unique characteristics of the design received an honorable mention during the German Design Awards, one of the most prestigious design contests. TENSE by Bertram Beerbaum is a total concept collection including door, window, and furniture fittings and is available in the colours stainless steel, satin black, and bronze.

### **TENSE** by Bertram Beerbaum

The TENSE series is a total concept collection consisting of door, window, and furniture fittings.