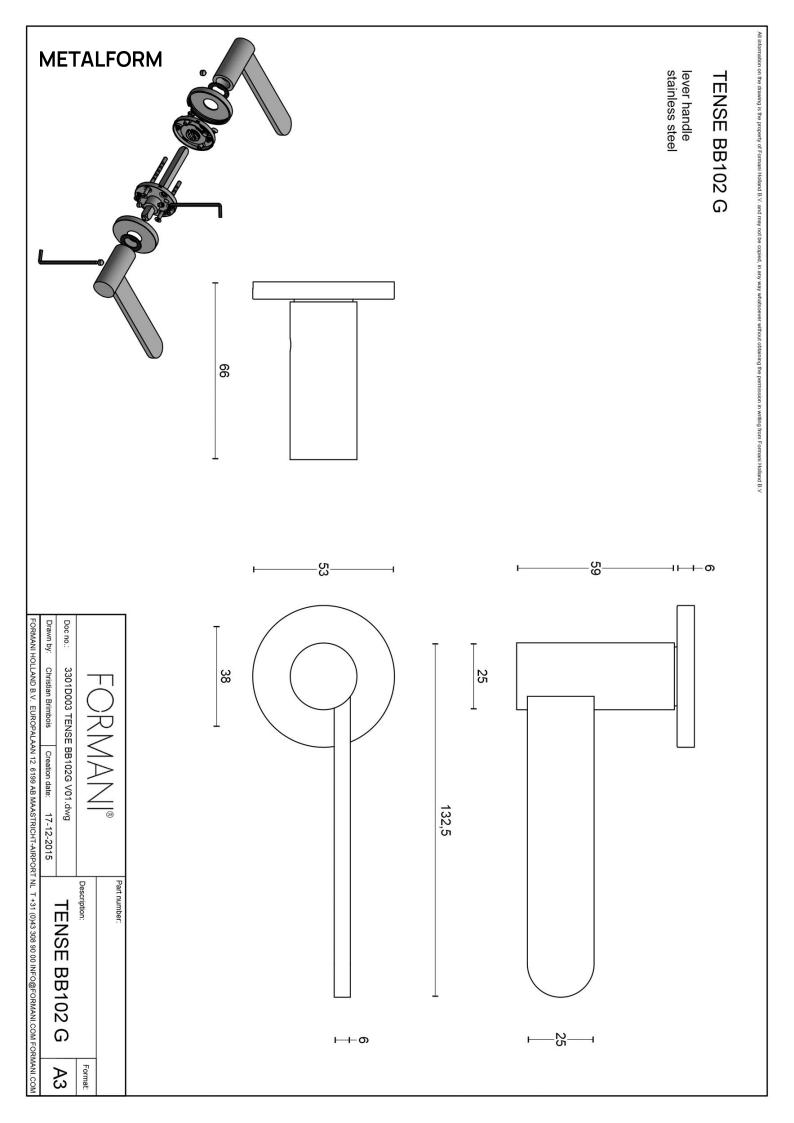

### **BB102-G**

solid sprung door handle on rose

#### **Product information**

Code: 3301D003NMXX0 Finish: satin black

UNIT: Pair

Collection: TENSE

Designer: Bertram Beerbaum EAN code: 8718009299401

#### **Finishes**

- satin stainless steel
- satin black

BB102-G / 3301D003NMXX0 1-4-2024