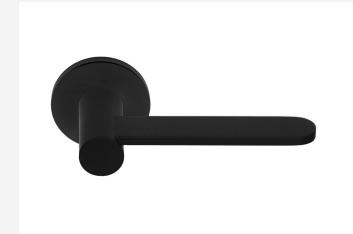

### **BB102-G**

solid sprung door handle on rose

#### **Product information**

Code: 3301D003NMXX0 Finish: satin black

UNIT: Pair

Collection: TENSE

Designer: Bertram Beerbaum EAN code: 8718009299401

#### **Finishes**

- satin stainless steel
- satin black

BB102-G / 3301D003NMXX0 1-4-2024