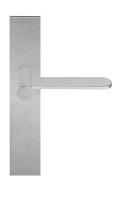

## **BB102P236SFC**

solid unsprung door handle on blind plate

#### **Product information**

Code: 3301D023INXXOF Finish: satin stainless steel UNIT: Pair Collection: TENSE Designer: Bertram Beerbaum EAN code: 8718009307571

**TENSE** by Bertram Beerbaum

The TENSE series is a total concept collection consisting of door, window, and furniture fittings.