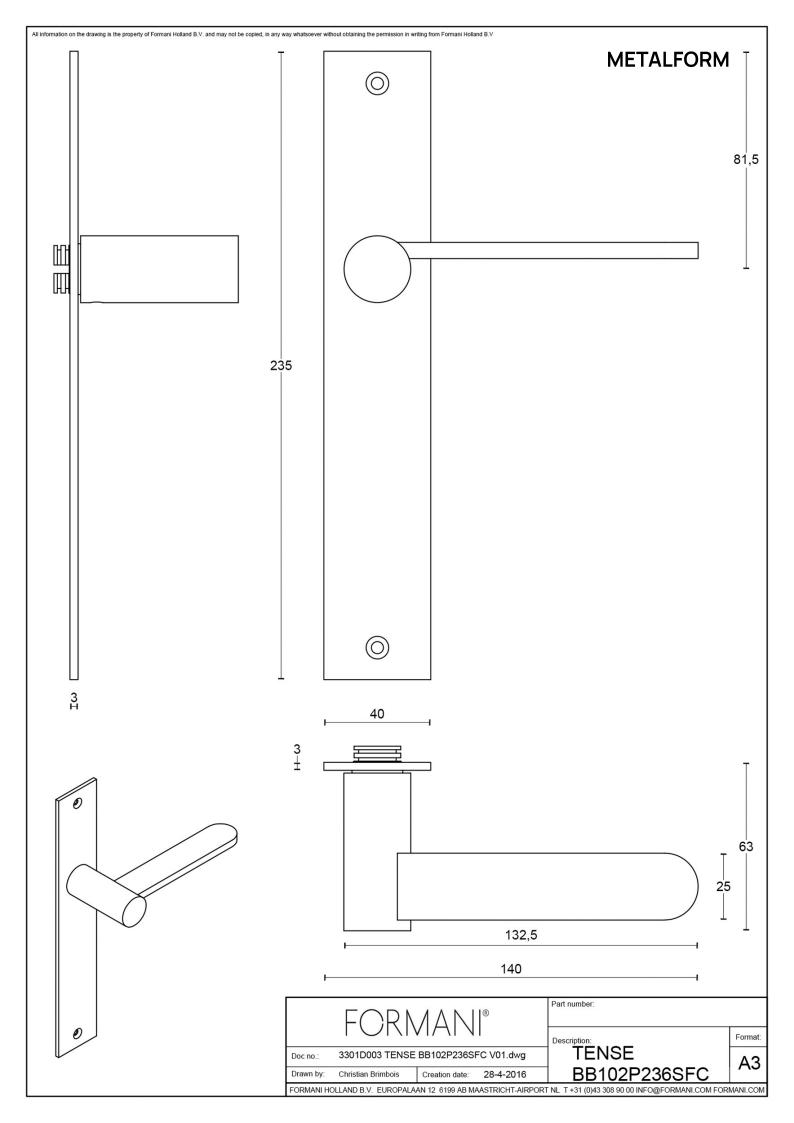

## **BB102P236SFC**

solid unsprung door handle on blind plate

#### **Product information**

Code: 3301D023INXXOF Finish: satin stainless steel UNIT: Pair Collection: TENSE Designer: Bertram Beerbaum EAN code: 8718009307571

**TENSE** by Bertram Beerbaum

The TENSE series is a total concept collection consisting of door, window, and furniture fittings.