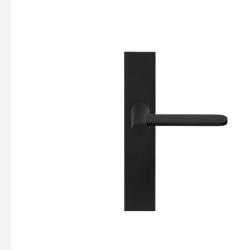

### **BB102P236SFC**

solid unsprung door handle on blind plate

#### **Product information**

Code: 3301D023NMXX0F Finish: satin black

UNIT: Pair

Collection: TENSE

Designer: Bertram Beerbaum EAN code: 8718009307618