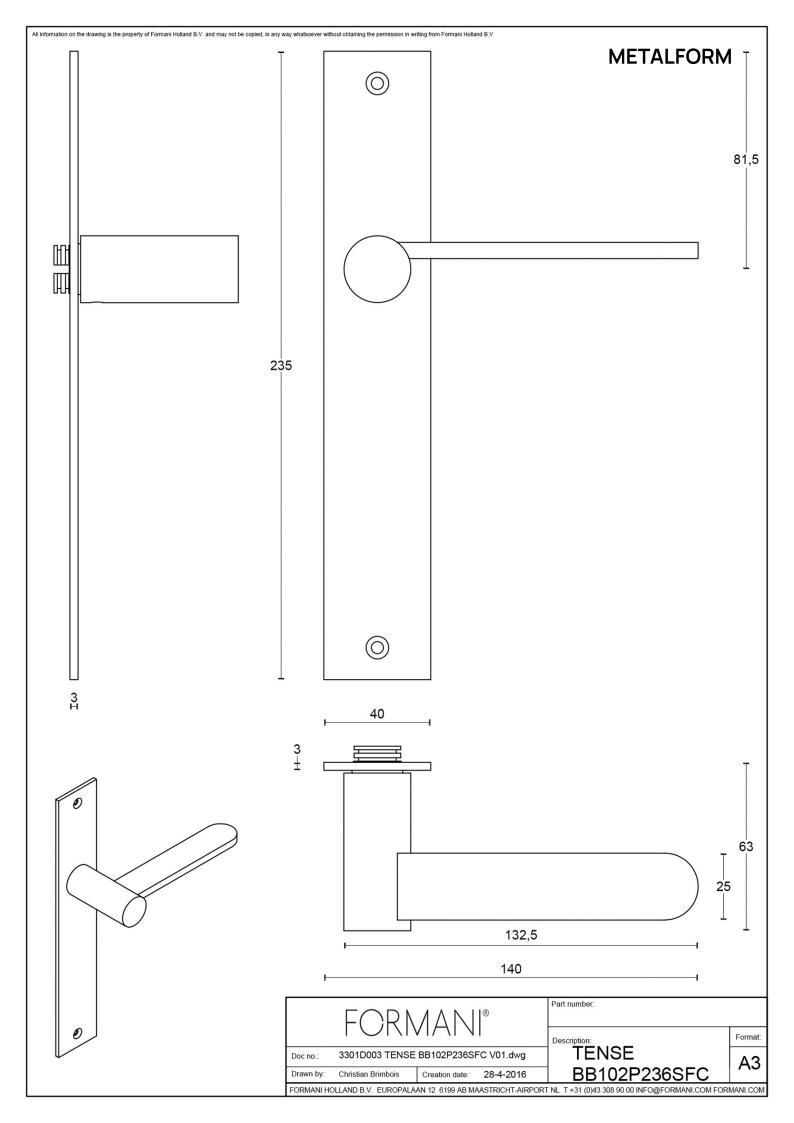

### **BB102P236SFC**

solid unsprung door handle on blind plate

#### **Product information**

Code: 3301D023NMXX0F Finish: satin black

UNIT: Pair

Collection: TENSE

Designer: Bertram Beerbaum EAN code: 8718009307618