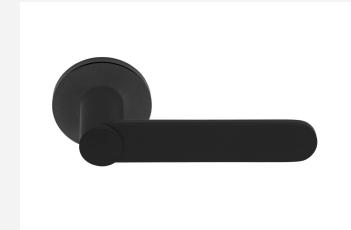

### **BB103-G**

solid sprung door handle on rose

#### **Product information**

Code: 3301D004NMXX0 Finish: satin black

UNIT: Pair

Collection: TENSE

Designer: Bertram Beerbaum EAN code: 8718009299432