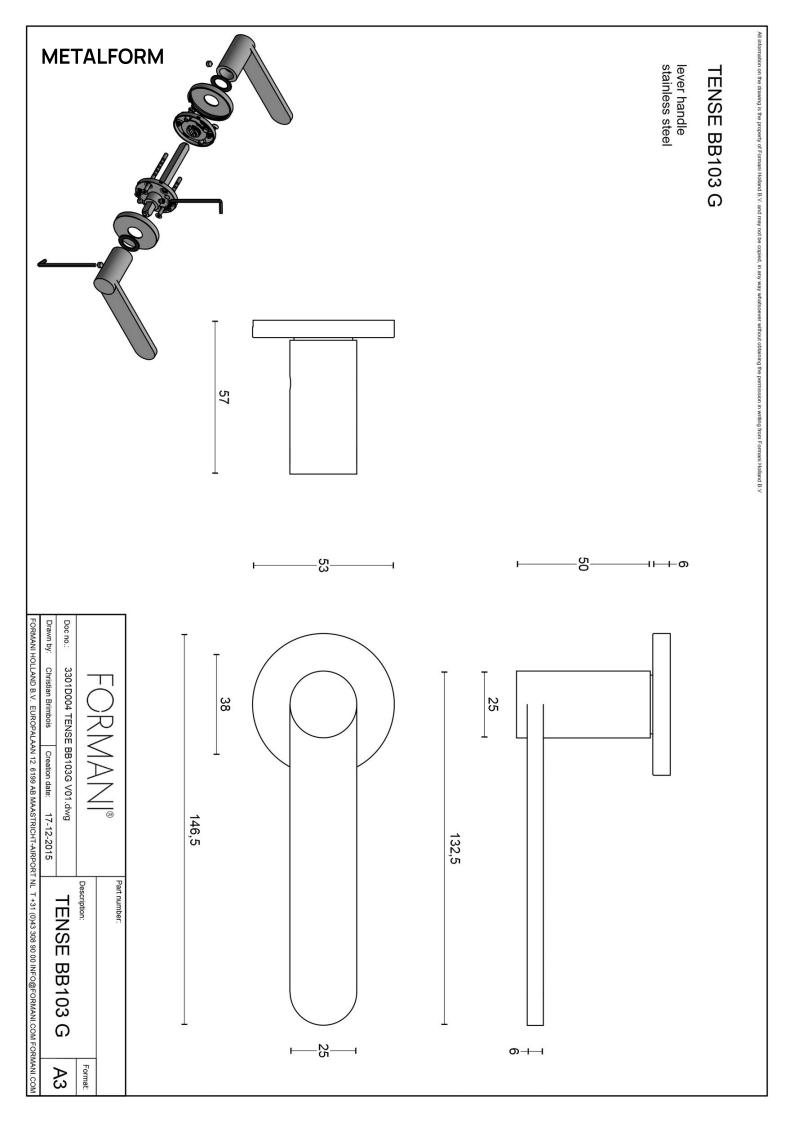

## **TENSE**

by Bertram Beerbaum

Designed by Bertram Beerbaum, our TENSE hardware series is guided by a clean aesthetic that is as robust as it is chic. Every design in the series is unique while at the same time bearing the unmistakable TENSE signature. The core of every design is the cylindrical neck to which each rectangular lever is connected in its own unique way. This is thanks to our extreme high precision welding technique, which forms a secure joint between two very different shapes. The unique characteristics of the design received an honorable mention during the German Design Awards, one of the most prestigious design contests. TENSE by Bertram Beerbaum is a total concept collection including door, window, and furniture fittings and is available in the colours stainless steel, satin black, and bronze.