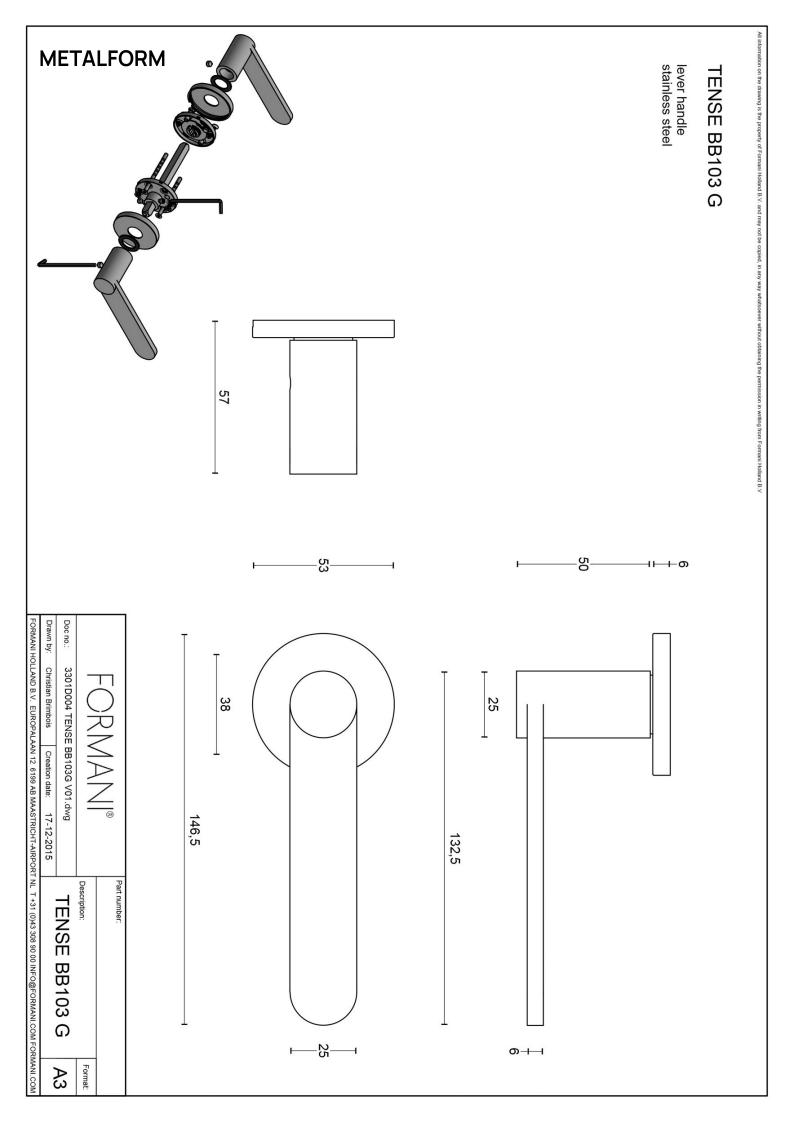

## BB103-G

solid sprung door handle on rose

### **Product information**

Code: 3301D004INXX0 Finish: satin stainless steel UNIT: Pair Collection: TENSE Designer: Bertram Beerbaum EAN code: 8718009292419