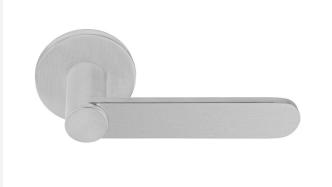

## BB103-G

solid sprung door handle on rose

### **Product information**

Code: 3301D004INXX0 Finish: satin stainless steel UNIT: Pair Collection: TENSE Designer: Bertram Beerbaum EAN code: 8718009292419