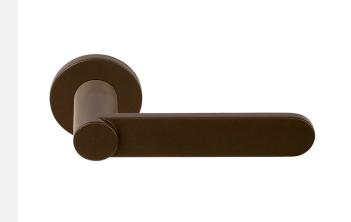

### **BB103-G**

solid sprung door handle on rose

#### **Product information**

Code: 3301D004BRXX0

Finish: bronze UNIT: Pair

Collection: TENSE

Designer: Bertram Beerbaum EAN code: 8718009323908

#### **Finishes**

- satin stainless steel
- satin black
- bronze

BB103-G / 3301D004BRXX0 1-4-2024