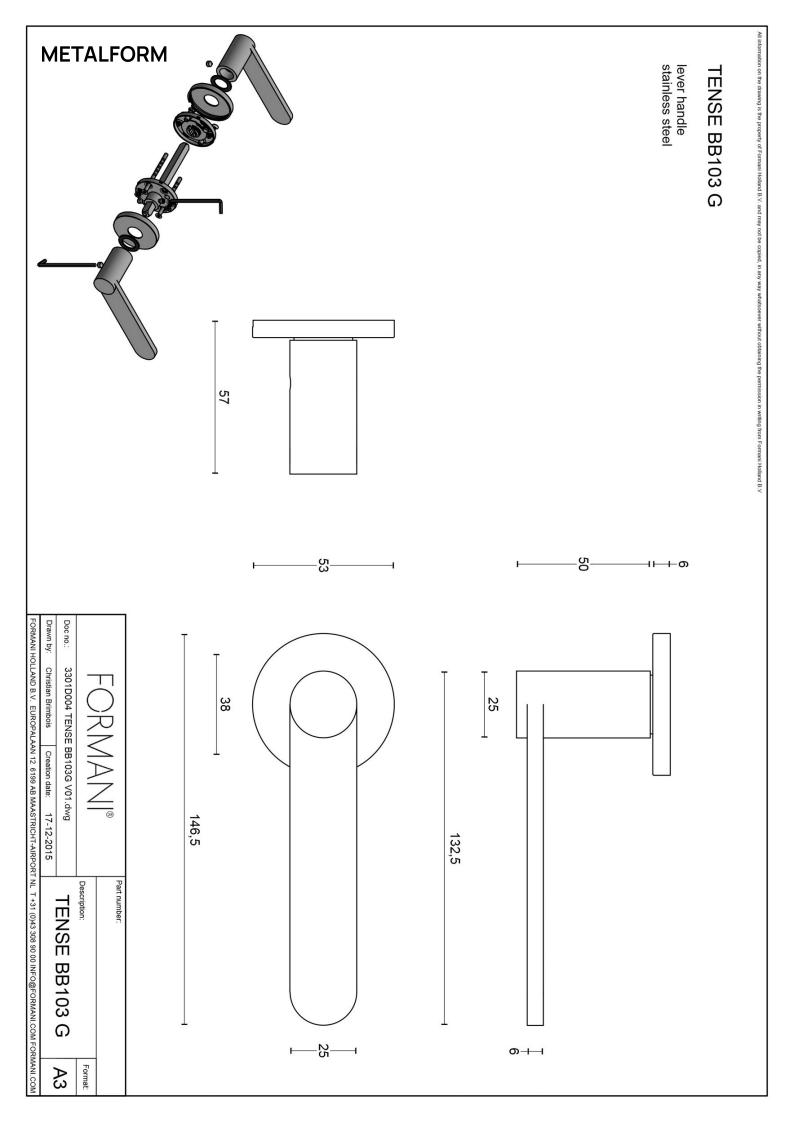

### **BB103-G**

solid sprung door handle on rose

#### **Product information**

Code: 3301D004BRXX0

Finish: bronze UNIT: Pair

Collection: TENSE

Designer: Bertram Beerbaum EAN code: 8718009323908

## **TENSE**

by Bertram Beerbaum

Designed by Bertram Beerbaum, our TENSE hardware series is guided by a clean aesthetic that is as robust as it is chic. Every design in the series is unique while at the same time bearing the unmistakable TENSE signature. The core of every design is the cylindrical neck to which each rectangular lever is connected in its own unique way. This is thanks to our extreme high precision welding technique, which forms a secure joint between two very different shapes. The unique characteristics of the design received an honorable mention during the German Design Awards, one of the most prestigious design contests. TENSE by Bertram Beerbaum is a total concept collection including door, window, and furniture fittings and is available in the colours stainless steel, satin black, and bronze.