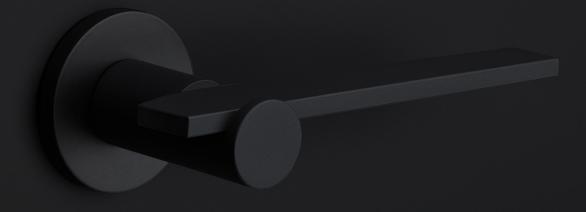

#### Finishes

satin stainless steelsatin blackbronze

BB103P236SFC / 3301D024BRXX0F

## **TENSE** by Bertram Beerbaum

Designed by Bertram Beerbaum, our TENSE hardware series is guided by a clean aesthetic that is as robust as it is chic. Every design in the series is unique while at the same time bearing the unmistakable TENSE signature. The core of every design is the cylindrical neck to which each rectangular lever is connected in its own unique way. This is thanks to our extreme high precision welding technique, which forms a secure joint between two very different shapes. The unique characteristics of the design received an honorable mention during the German Design Awards, one of the most prestigious design contests. TENSE by Bertram Beerbaum is a total concept collection including door, window, and furniture fittings and is available in the colours stainless steel, satin black, and bronze.