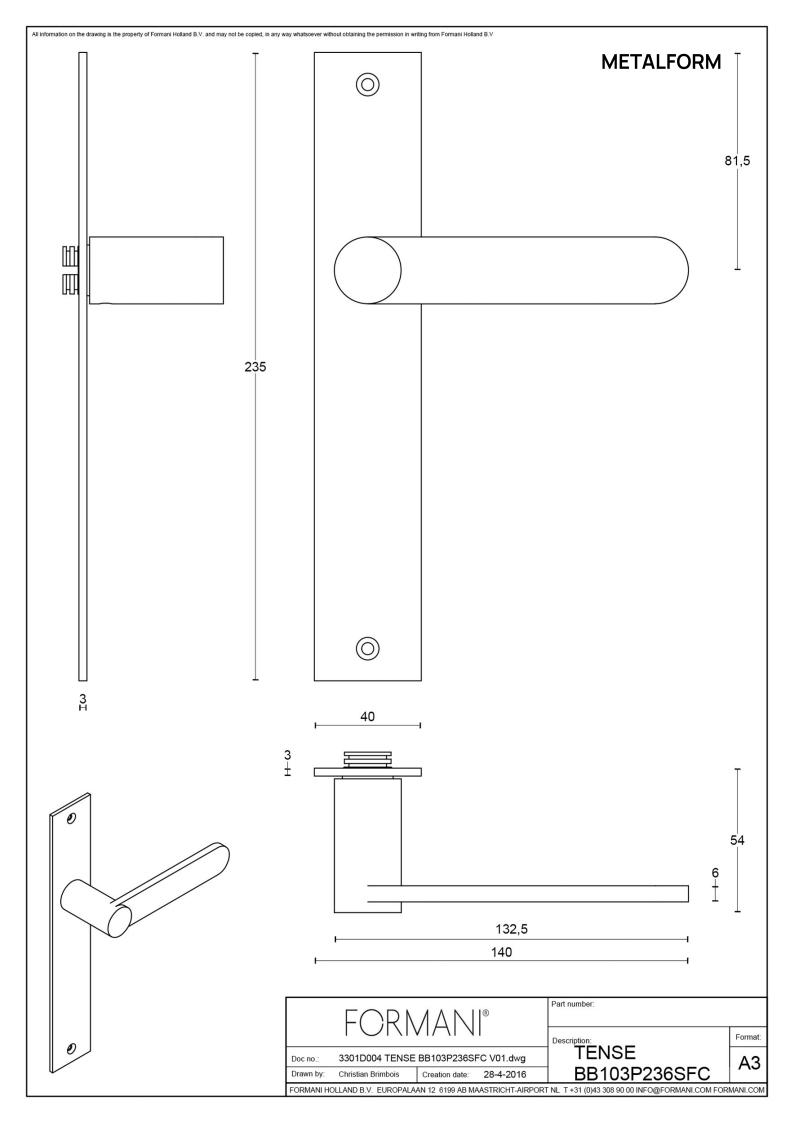

## BB103P236SFC

solid unsprung door handle on blind plate

#### **Product information**

Code: 3301D024BRXXOF Finish: bronze UNIT: Pair Collection: TENSE Designer: Bertram Beerbaum EAN code: 8718009323915

**TENSE** by Bertram Beerbaum

The TENSE series is a total concept collection consisting of door, window, and furniture fittings.

#### Finishes

satin stainless steelsatin blackbronze

BB103P236SFC / 3301D024BRXX0F