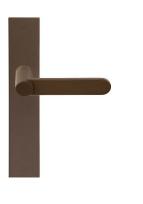

## BB103P236SFC

solid unsprung door handle on blind plate

#### **Product information**

Code: 3301D024BRXXOF Finish: bronze UNIT: Pair Collection: TENSE Designer: Bertram Beerbaum EAN code: 8718009323915

**TENSE** by Bertram Beerbaum

The TENSE series is a total concept collection consisting of door, window, and furniture fittings.