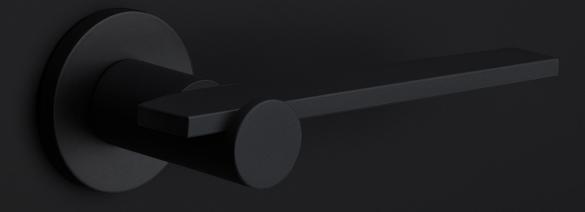

#### **Product information**

Code: 3301D024NMXX0F Finish: satin black UNIT: Pair Collection: TENSE Designer: Bertram Beerbaum EAN code: 8718009307717

**TENSE** by Bertram Beerbaum

The TENSE series is a total concept collection consisting of door, window, and furniture fittings.

#### Finishes

satin stainless steelsatin blackbronze

## **TENSE** by Bertram Beerbaum

Designed by Bertram Beerbaum, our TENSE hardware series is guided by a clean aesthetic that is as robust as it is chic. Every design in the series is unique while at the same time bearing the unmistakable TENSE signature. The core of every design is the cylindrical neck to which each rectangular lever is connected in its own unique way. This is thanks to our extreme high precision welding technique, which forms a secure joint between two very different shapes. The unique characteristics of the design received an honorable mention during the German Design Awards, one of the most prestigious design contests. TENSE by Bertram Beerbaum is a total concept collection including door, window, and furniture fittings and is available in the colours stainless steel, satin black, and bronze.