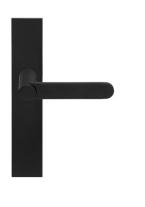

### BB103P236SFC

solid unsprung door handle on blind plate

#### **Product information**

Code: 3301D024NMXX0F Finish: satin black UNIT: Pair Collection: TENSE Designer: Bertram Beerbaum EAN code: 8718009307717

**TENSE** by Bertram Beerbaum

The TENSE series is a total concept collection consisting of door, window, and furniture fittings.