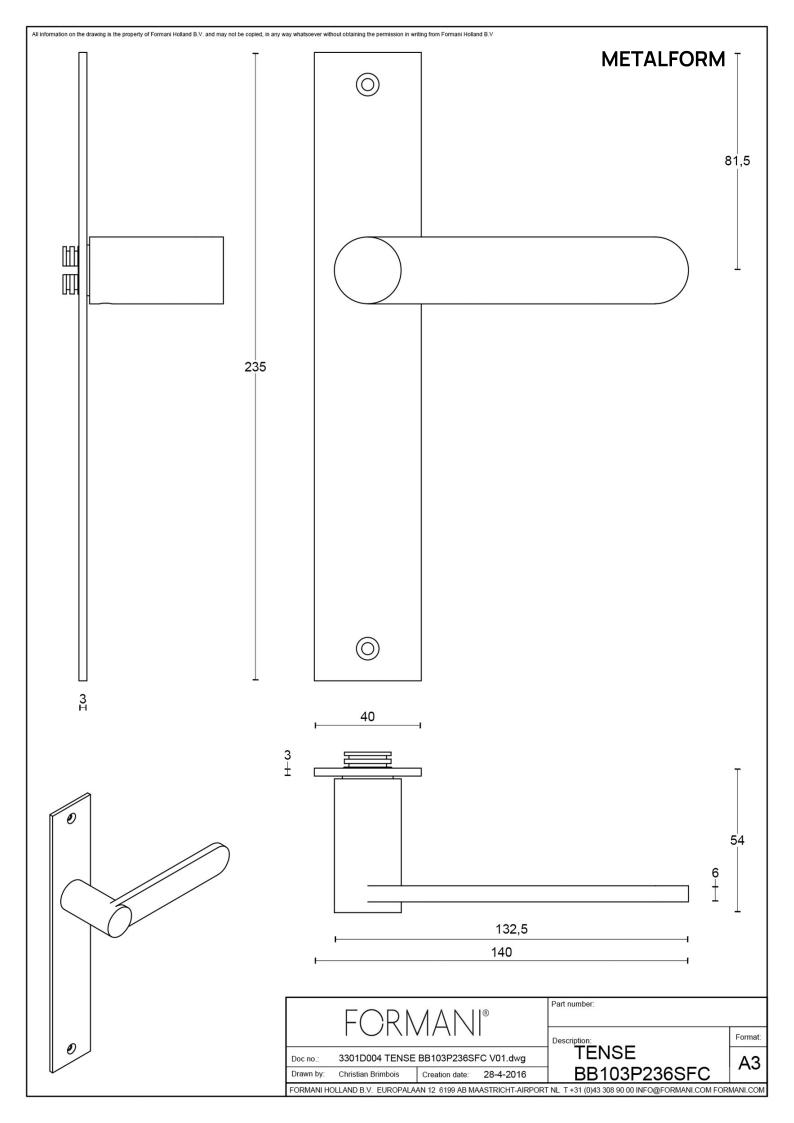

## METALFORM FORMANI®

### BB103P236SFC

solid unsprung door handle on blind plate

#### **Product information**

Code: 3301D024NMXX0F Finish: satin black UNIT: Pair Collection: TENSE Designer: Bertram Beerbaum EAN code: 8718009307717

**TENSE** by Bertram Beerbaum

The TENSE series is a total concept collection consisting of door, window, and furniture fittings.