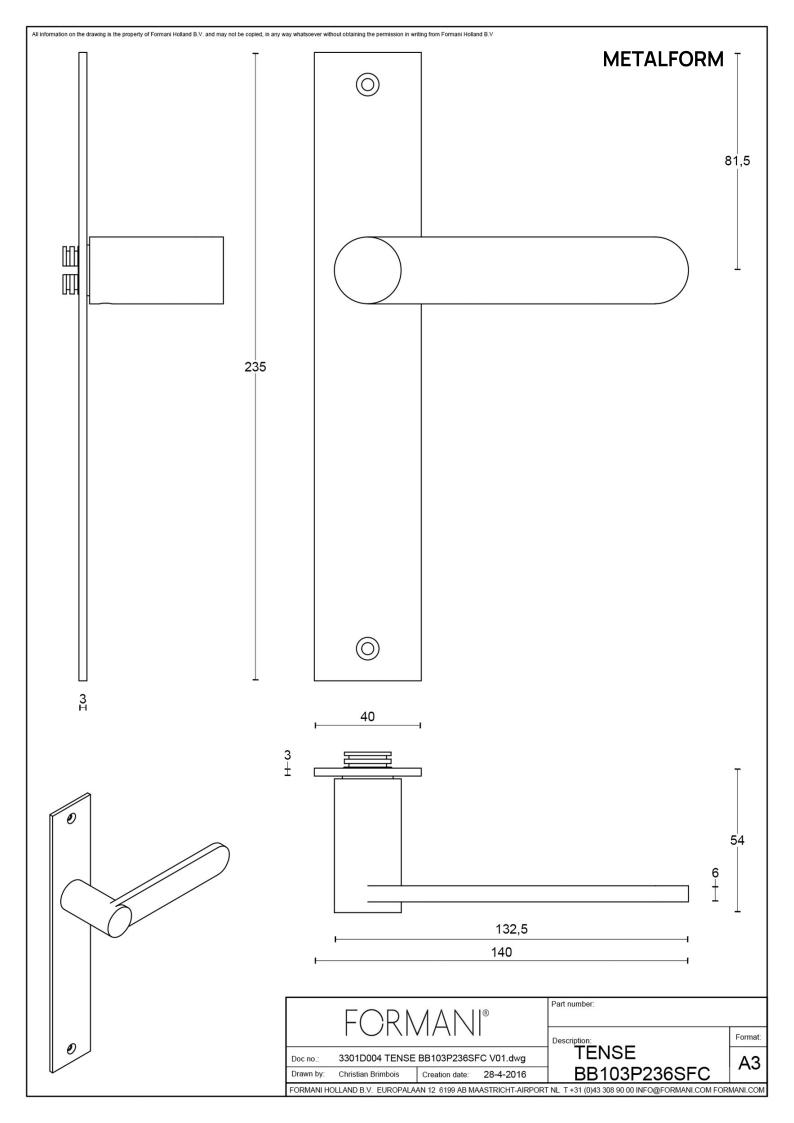

## BB103P236SFC

solid unsprung door handle on blind plate

#### **Product information**

Code: 3301D024INXX0F Finish: satin stainless steel UNIT: Pair Collection: TENSE Designer: Bertram Beerbaum EAN code: 8718009307670

**TENSE** by Bertram Beerbaum

The TENSE series is a total concept collection consisting of door, window, and furniture fittings.