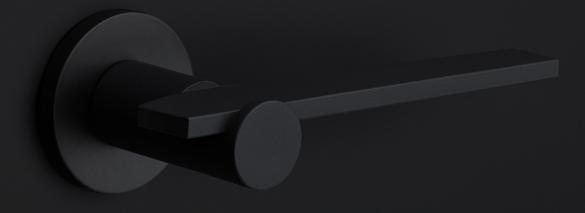

#### Finishes

satin stainless steelsatin blackbronze

## **TENSE** by Bertram Beerbaum

Designed by Bertram Beerbaum, our TENSE hardware series is guided by a clean aesthetic that is as robust as it is chic. Every design in the series is unique while at the same time bearing the unmistakable TENSE signature. The core of every design is the cylindrical neck to which each rectangular lever is connected in its own unique way. This is thanks to our extreme high precision welding technique, which forms a secure joint between two very different shapes. The unique characteristics of the design received an honorable mention during the German Design Awards, one of the most prestigious design contests. TENSE by Bertram Beerbaum is a total concept collection including door, window, and furniture fittings and is available in the colours stainless steel, satin black, and bronze.