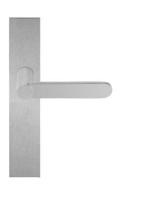

## BB103P236SFC

solid unsprung door handle on blind plate

#### **Product information**

Code: 3301D024INXX0F Finish: satin stainless steel UNIT: Pair Collection: TENSE Designer: Bertram Beerbaum EAN code: 8718009307670

**TENSE** by Bertram Beerbaum

The TENSE series is a total concept collection consisting of door, window, and furniture fittings.