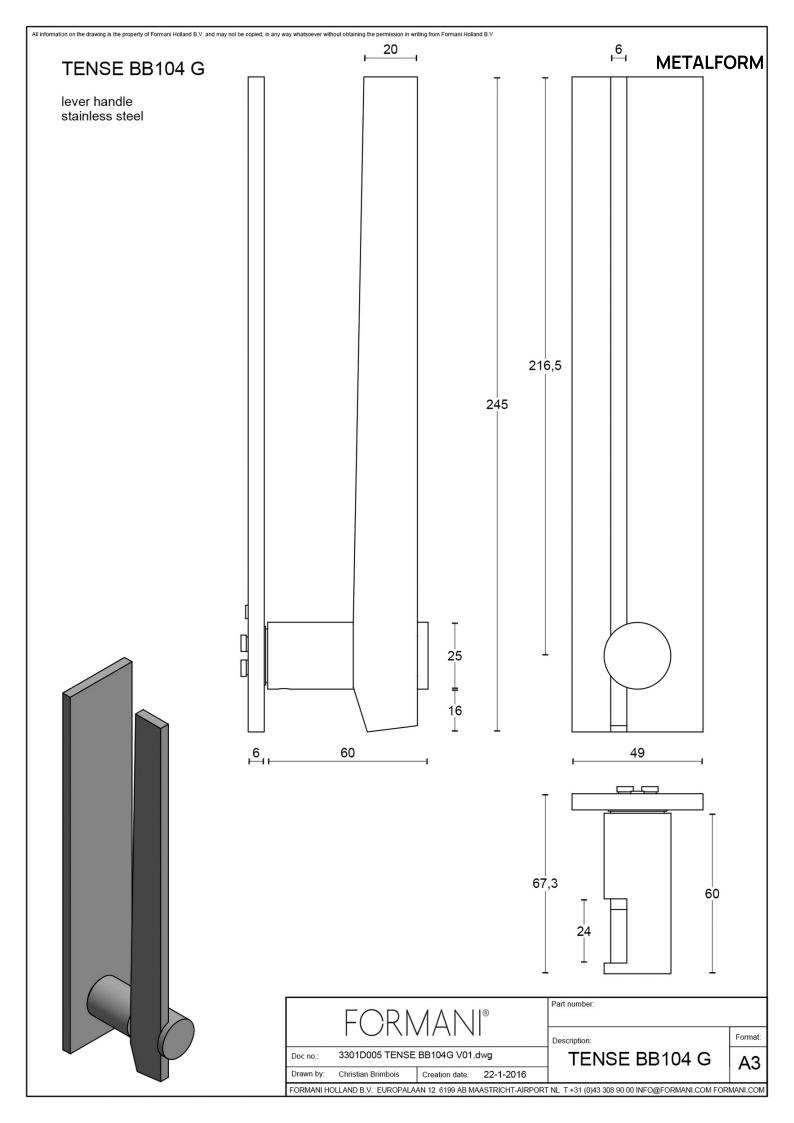

## BB104-G

solid sprung door handle on rose

#### **Product information**

Code: 3301D005INXX0 Finish: satin stainless steel UNIT: Pair Collection: TENSE Designer: Bertram Beerbaum EAN code: 8718009298237

**TENSE** by Bertram Beerbaum

The TENSE series is a total concept collection consisting of door, window, and furniture fittings.