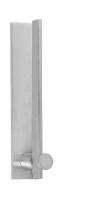

## BB104-G

solid sprung door handle on rose

#### **Product information**

Code: 3301D005INXX0 Finish: satin stainless steel UNIT: Pair Collection: TENSE Designer: Bertram Beerbaum EAN code: 8718009298237

**TENSE** by Bertram Beerbaum

The TENSE series is a total concept collection consisting of door, window, and furniture fittings.