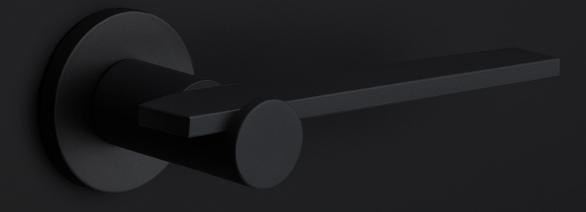

#### Finishes

- satin stainless steel
- satin black

## **TENSE** by Bertram Beerbaum

Designed by Bertram Beerbaum, our TENSE hardware series is guided by a clean aesthetic that is as robust as it is chic. Every design in the series is unique while at the same time bearing the unmistakable TENSE signature. The core of every design is the cylindrical neck to which each rectangular lever is connected in its own unique way. This is thanks to our extreme high precision welding technique, which forms a secure joint between two very different shapes. The unique characteristics of the design received an honorable mention during the German Design Awards, one of the most prestigious design contests. TENSE by Bertram Beerbaum is a total concept collection including door, window, and furniture fittings and is available in the colours stainless steel, satin black, and bronze.