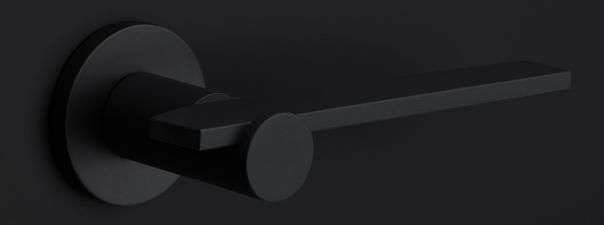

### **TENSE**

by Bertram Beerbaum

Designed by Bertram Beerbaum, our TENSE hardware series is guided by a clean aesthetic that is as robust as it is chic. Every design in the series is unique while at the same time bearing the unmistakable TENSE signature. The core of every design is the cylindrical neck to which each rectangular lever is connected in its own unique way. This is thanks to our extreme high precision welding technique, which forms a secure joint between two very different shapes. The unique characteristics of the design received an honorable mention during the German Design Awards, one of the most prestigious design contests. TENSE by Bertram Beerbaum is a total concept collection including door, window, and furniture fittings and is available in the colours stainless steel, satin black, and bronze.