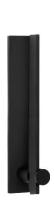

### **BB104-G**

solid sprung door handle on rose

#### **Product information**

Code: 3301D005NMXX0 Finish: satin black

UNIT: Pair

Collection: TENSE

Designer: Bertram Beerbaum EAN code: 8718009298862