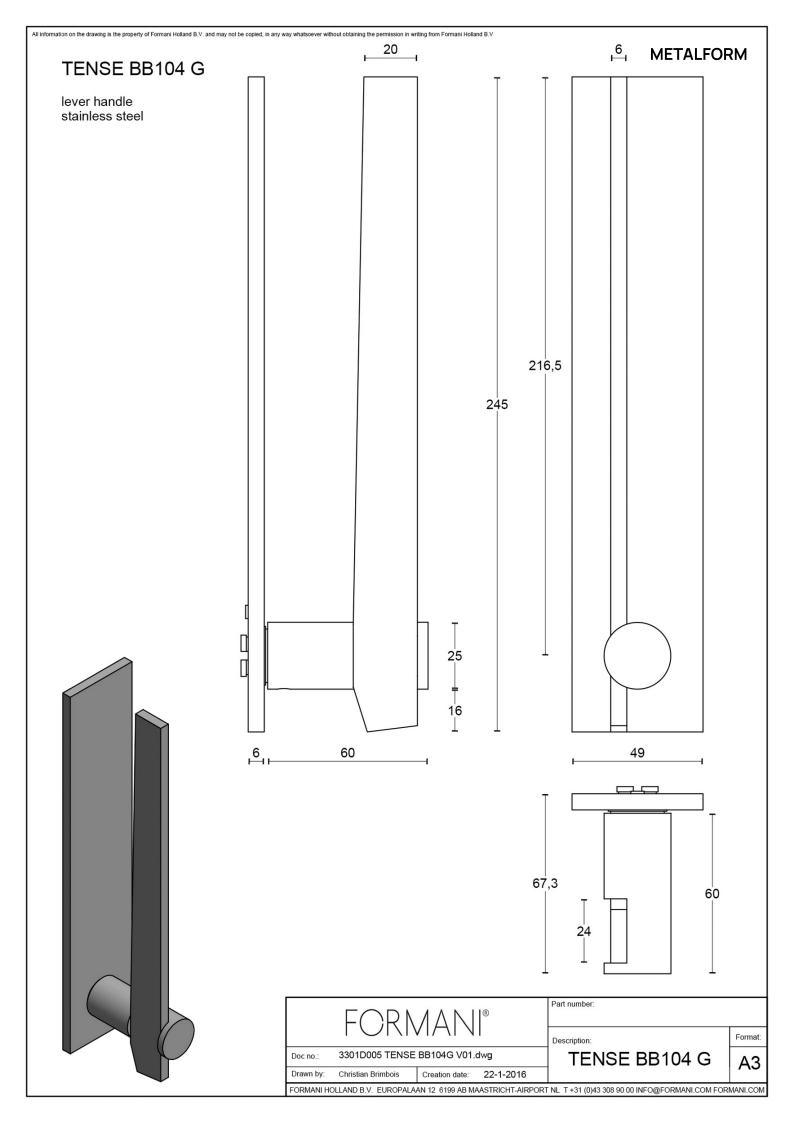

### **BB104-G**

solid sprung door handle on rose

#### **Product information**

Code: 3301D005NMXX0 Finish: satin black

UNIT: Pair

Collection: TENSE

Designer: Bertram Beerbaum EAN code: 8718009298862

#### **Finishes**

- satin stainless steel
- satin black

BB104-G / 3301D005NMXX0 1-4-2024