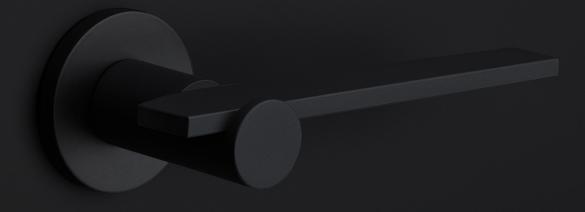

## **TENSE** by Bertram Beerbaum

Designed by Bertram Beerbaum, our TENSE hardware series is guided by a clean aesthetic that is as robust as it is chic. Every design in the series is unique while at the same time bearing the unmistakable TENSE signature. The core of every design is the cylindrical neck to which each rectangular lever is connected in its own unique way. This is thanks to our extreme high precision welding technique, which forms a secure joint between two very different shapes. The unique characteristics of the design received an honorable mention during the German Design Awards, one of the most prestigious design contests. TENSE by Bertram Beerbaum is a total concept collection including door, window, and furniture fittings and is available in the colours stainless steel, satin black, and bronze.