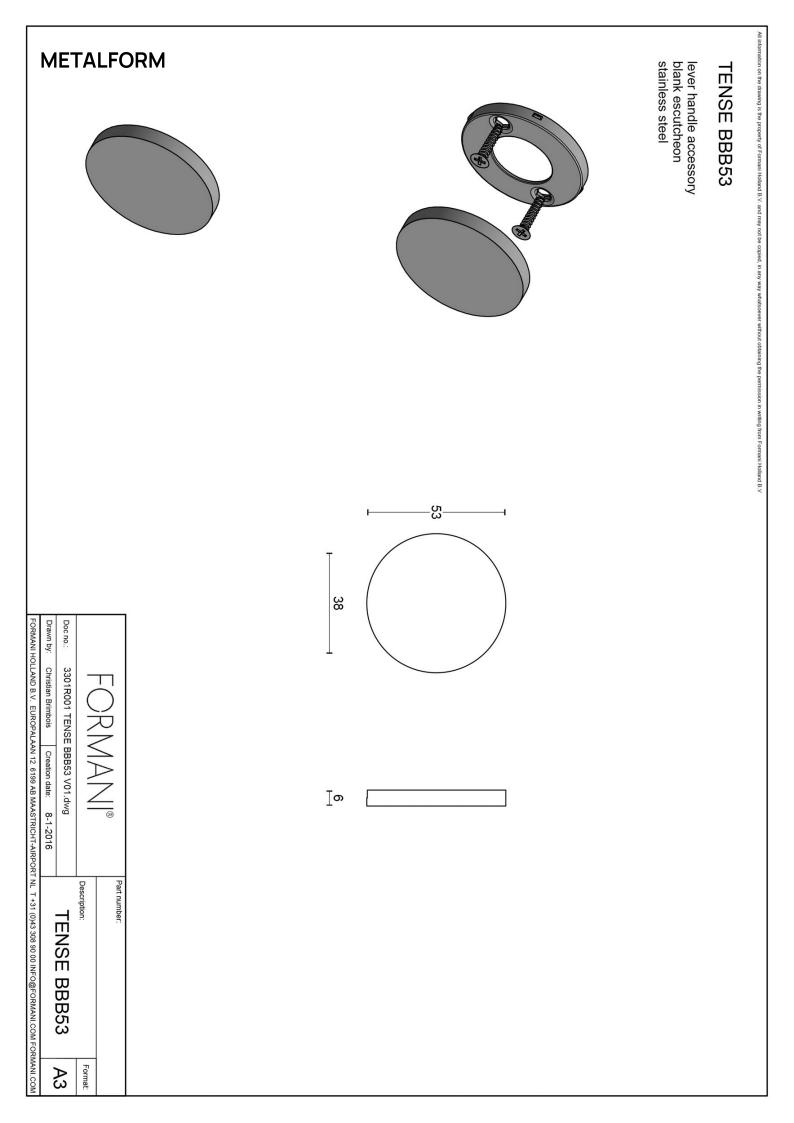

## METALFORM FORMANI®

blank escutcheon round

### **Product information**

Code: 3301R001NMXX0 Finish: satin black UNIT: Piece Collection: TENSE Designer: Bertram Beerbaum EAN code: 8718009299753

**TENSE** by Bertram Beerbaum

The TENSE series is a total concept collection consisting of door, window, and furniture fittings.

#### Finishes

- satin stainless steelsatin blackbronze
- satin stainless steel