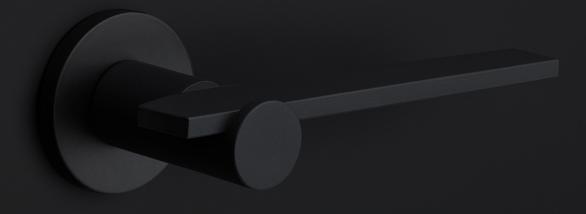

## **TENSE** by Bertram Beerbaum

Designed by Bertram Beerbaum, our TENSE hardware series is guided by a clean aesthetic that is as robust as it is chic. Every design in the series is unique while at the same time bearing the unmistakable TENSE signature. The core of every design is the cylindrical neck to which each rectangular lever is connected in its own unique way. This is thanks to our extreme high precision welding technique, which forms a secure joint between two very different shapes. The unique characteristics of the design received an honorable mention during the German Design Awards, one of the most prestigious design contests. TENSE by Bertram Beerbaum is a total concept collection including door, window, and furniture fittings and is available in the colours stainless steel, satin black, and bronze.

Bertram Beerbaum prefers to design products in a convenient but natural way. Any product that he designs must be stylish, chic, and timeless, yet refreshingly idiosyncratic. These are products that combine function with a surprising twist. According to his design philosophy, door fittings must both look good and have a comfortable grip. But most importantly, the design should be in perfect harmony with the building's architecture. An inspiring encounter with Bertram Beerbaum generated innovative and exciting ideas and ultimately resulted in the introduction of the fantastic TENSE collection..