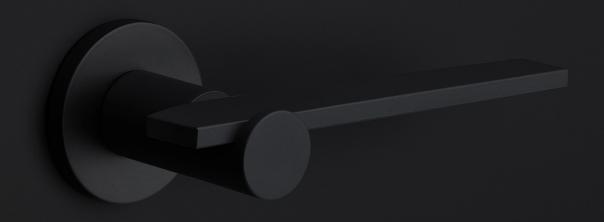

### **TENSE**

by Bertram Beerbaum

Designed by Bertram Beerbaum, our TENSE hardware series is guided by a clean aesthetic that is as robust as it is chic. Every design in the series is unique while at the same time bearing the unmistakable TENSE signature. The core of every design is the cylindrical neck to which each rectangular lever is connected in its own unique way. This is thanks to our extreme high precision welding technique, which forms a secure joint between two very different shapes. The unique characteristics of the design received an honorable mention during the German Design Awards, one of the most prestigious design contests. TENSE by Bertram Beerbaum is a total concept collection including door, window, and furniture fittings and is available in the colours stainless steel, satin black, and bronze.

# **TENSE**

by Bertram Beerbaum

METALFORM FORMANI®