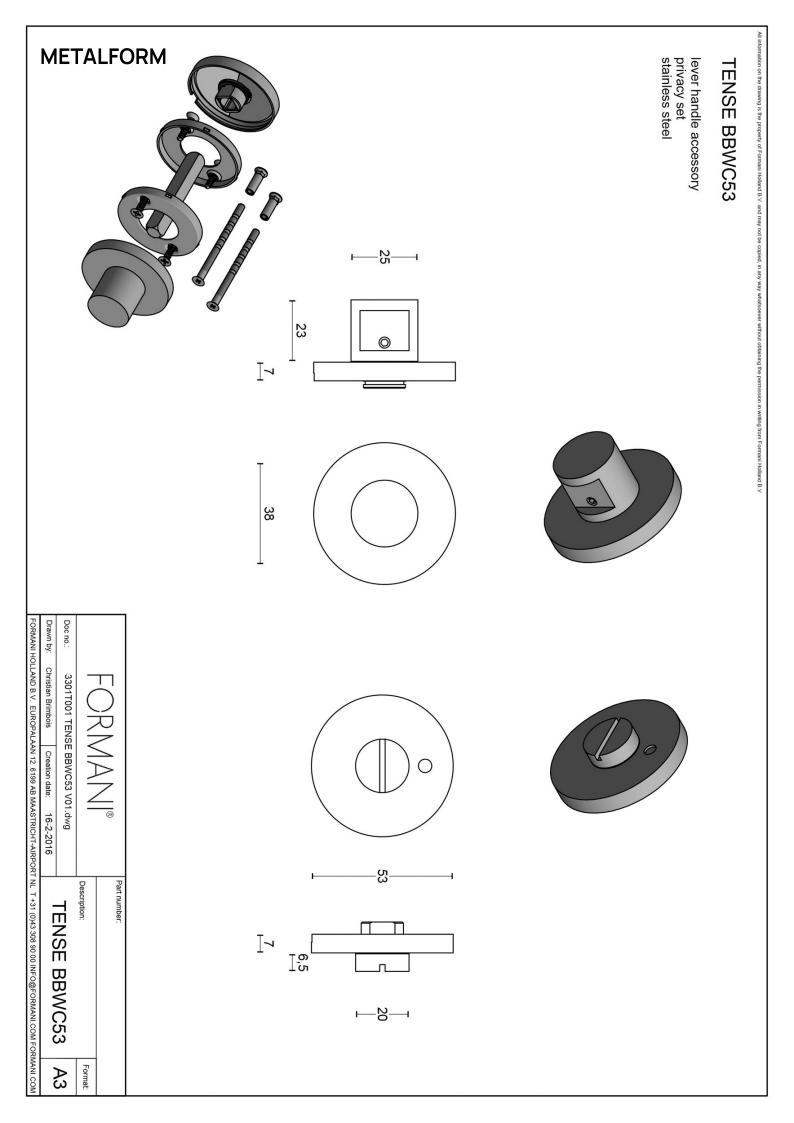

### **BBWC53**

turn and release set including 5/6/7/8 spindle

#### **Product information**

Code: 3301T001NMXXU Finish: satin black

UNIT: Set

Collection: TENSE

Designer: Bertram Beerbaum EAN code: 8718009346297

#### **Finishes**

- satin stainless steel
- satin black
- bronze

BBWC53 / 3301T001NMXXU 1-4-2024