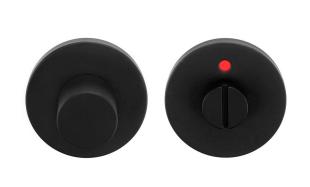

### **BBWC53**

turn and release set including 5/6/7/8 spindle

#### **Product information**

Code: 3301T001NMXXU Finish: satin black

UNIT: Set

Collection: TENSE

Designer: Bertram Beerbaum EAN code: 8718009346297