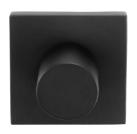

### BBWCQ50

turn and release set on square rose including 5/6/7/8 spindle

#### **Product information**

Code: 3301T002NMXXU Finish: satin black

UNIT: Set

Collection: TENSE

Designer: Bertram Beerbaum EAN code: 8718009346259

#### **Finishes**

- satin stainless steel
- satin black