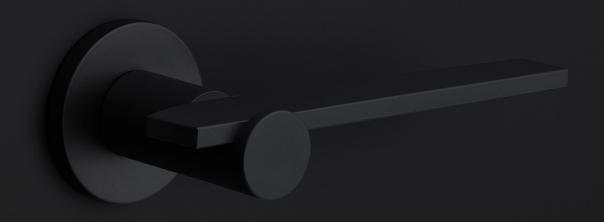

### **TENSE**

by Bertram Beerbaum

Designed by Bertram Beerbaum, our TENSE hardware series is guided by a clean aesthetic that is as robust as it is chic. Every design in the series is unique while at the same time bearing the unmistakable TENSE signature. The core of every design is the cylindrical neck to which each rectangular lever is connected in its own unique way. This is thanks to our extreme high precision welding technique, which forms a secure joint between two very different shapes. The unique characteristics of the design received an honorable mention during the German Design Awards, one of the most prestigious design contests. TENSE by Bertram Beerbaum is a total concept collection including door, window, and furniture fittings and is available in the colours stainless steel, satin black, and bronze.