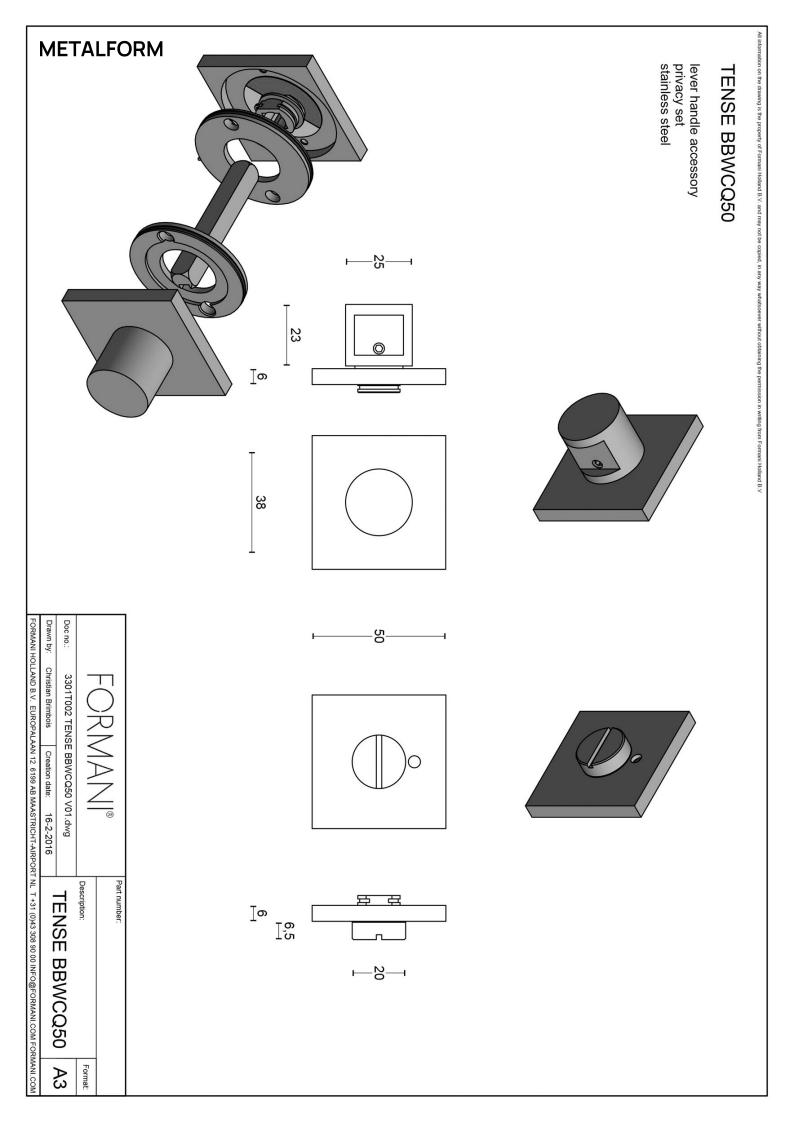

### BBWCQ50

turn and release set on square rose including 5/6/7/8 spindle

#### **Product information**

Code: 3301T002NMXXU Finish: satin black

UNIT: Set

Collection: TENSE

Designer: Bertram Beerbaum EAN code: 8718009346259

#### **Finishes**

- satin stainless steel
- satin black