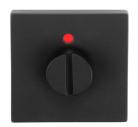

### BBWCQ50

turn and release set on square rose including 5/6/7/8 spindle

#### **Product information**

Code: 3301T002NMXXU Finish: satin black

UNIT: Set

Collection: TENSE

Designer: Bertram Beerbaum EAN code: 8718009346259

#### **Finishes**

- satin stainless steel
- satin black