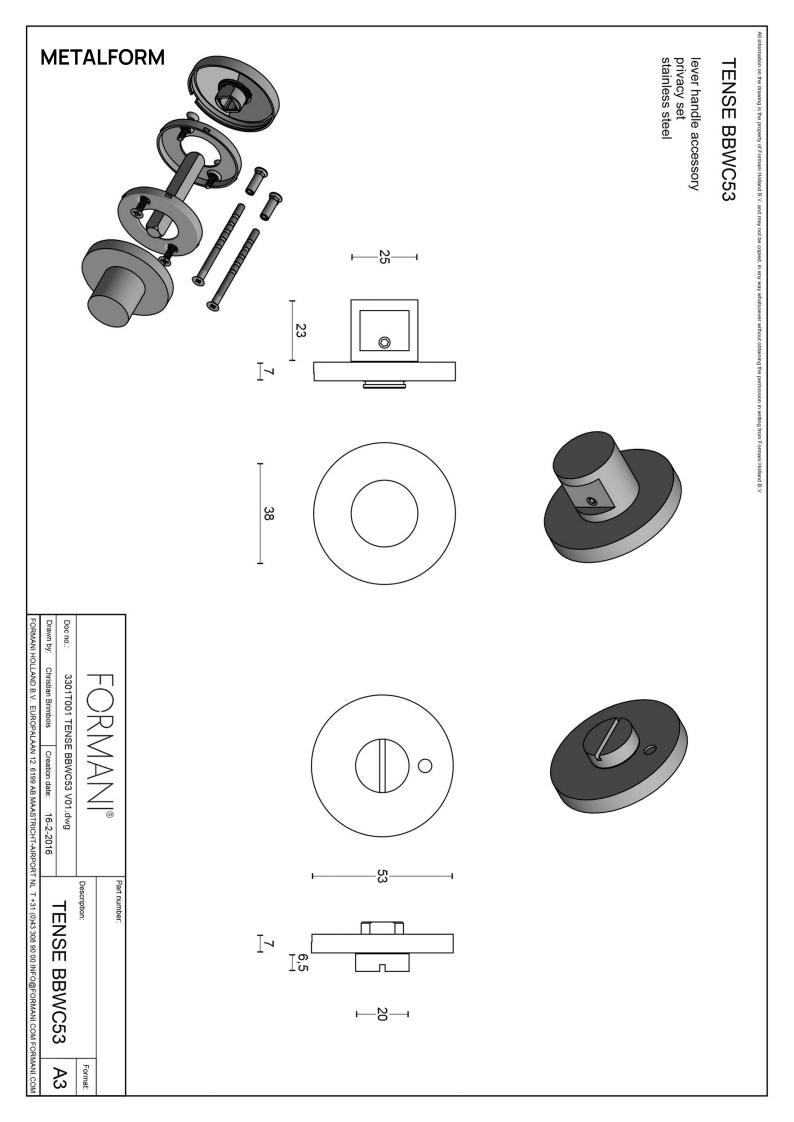

### **BBWC53**

turn and release set including 5/6/7/8 spindle

#### **Product information**

Code: 3301T001INXXU Finish: satin stainless steel

UNIT: Set

Collection: TENSE

Designer: Bertram Beerbaum EAN code: 8718009346273

#### **Finishes**

- satin stainless steel
- satin black
- bronze

BBWC53 / 3301T001INXXU 1-4-2024