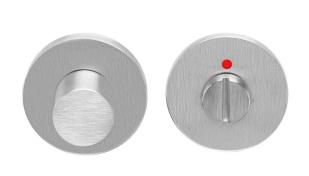

### **BBWC53**

turn and release set including 5/6/7/8 spindle

#### **Product information**

Code: 3301T001INXXU Finish: satin stainless steel

UNIT: Set

Collection: TENSE

Designer: Bertram Beerbaum EAN code: 8718009346273

#### **Finishes**

- satin stainless steel
- satin black
- bronze

BBWC53 / 3301T001INXXU 1-4-2024