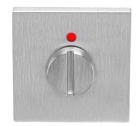

### BBWCQ50

turn and release set on square rose including 5/6/7/8 spindle

#### **Product information**

Code: 3301T002INXXU Finish: satin stainless steel

UNIT: Set

Collection: TENSE

Designer: Bertram Beerbaum EAN code: 8718009346242