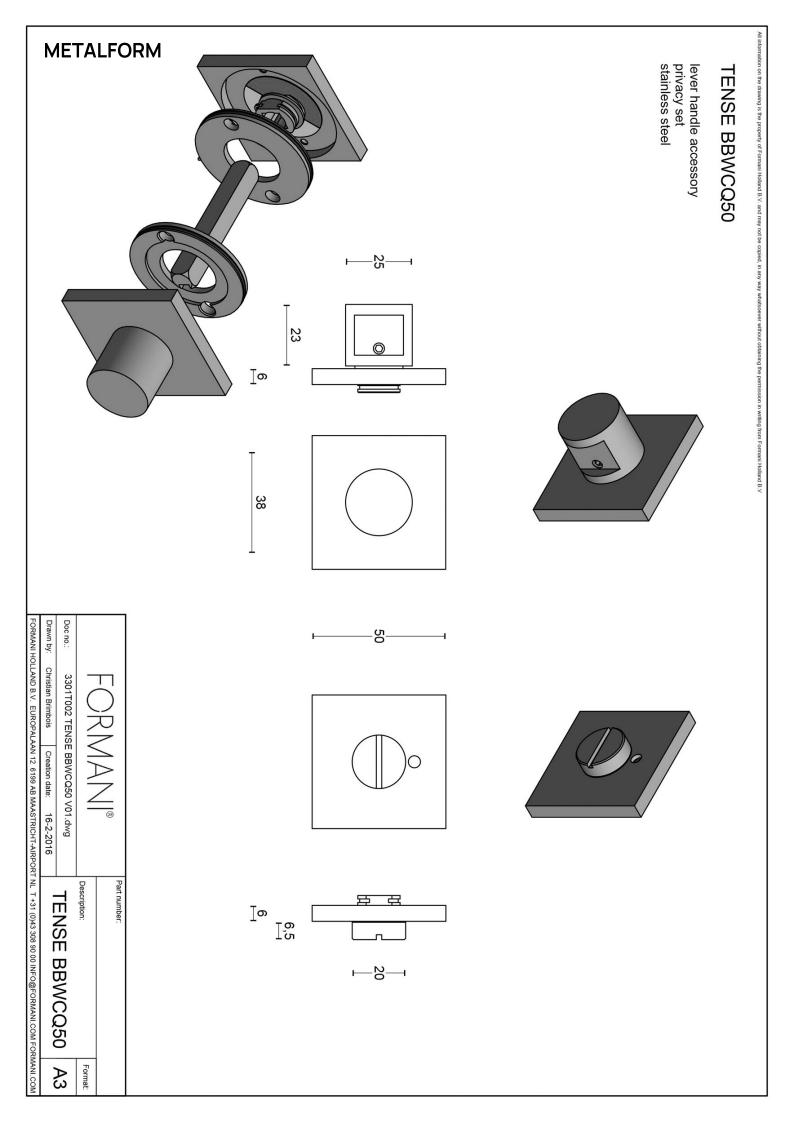

### BBWCQ50

turn and release set on square rose including 5/6/7/8 spindle

#### **Product information**

Code: 3301T002INXXU Finish: satin stainless steel

UNIT: Set

Collection: TENSE

Designer: Bertram Beerbaum EAN code: 8718009346242