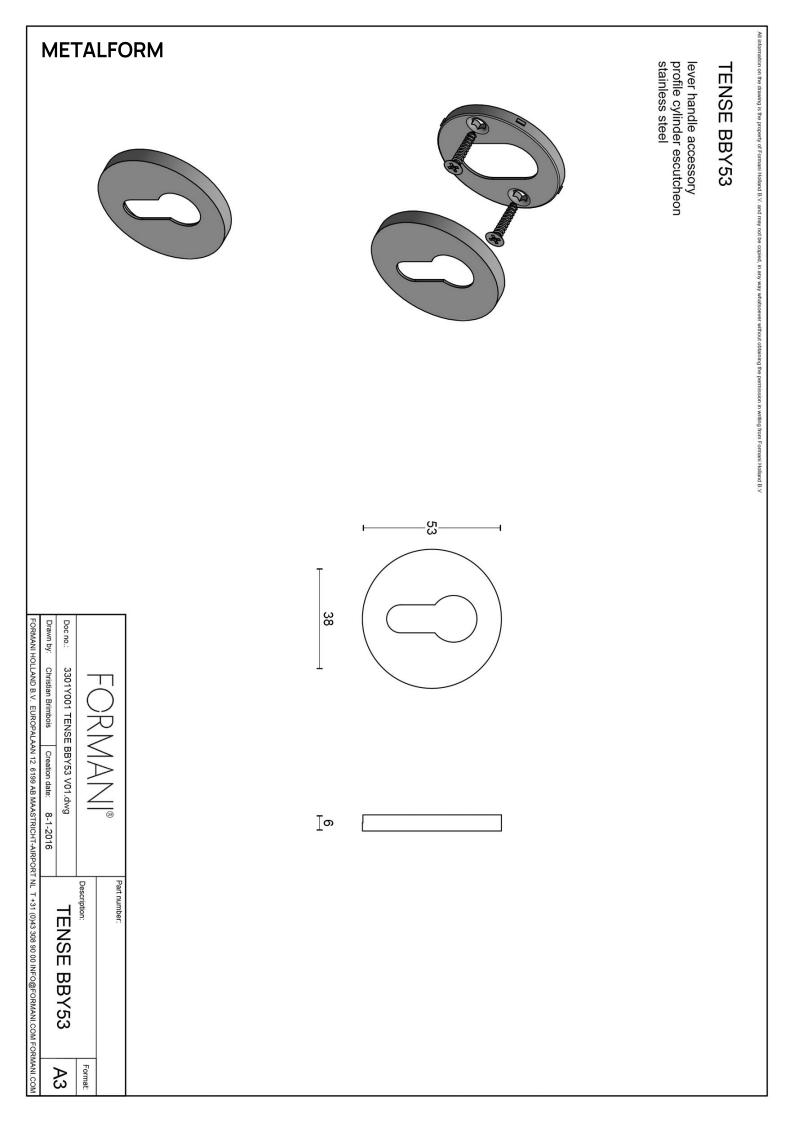

## BBY53

profile cylinder escutcheon round

#### **Product information**

Code: 3301Y001NMXX0 Finish: satin black UNIT: Piece Collection: TENSE Designer: Bertram Beerbaum EAN code: 8718009299821

**TENSE** by Bertram Beerbaum

The TENSE series is a total concept collection consisting of door, window, and furniture fittings.

#### Finishes

- satin stainless steelsatin blackbronze
- satin stainless steel