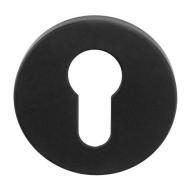

## BBY53

profile cylinder escutcheon round

#### **Product information**

Code: 3301Y001NMXX0 Finish: satin black UNIT: Piece Collection: TENSE Designer: Bertram Beerbaum EAN code: 8718009299821

**TENSE** by Bertram Beerbaum

The TENSE series is a total concept collection consisting of door, window, and furniture fittings.