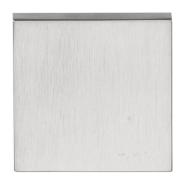

### METALFORM FORMANI®





blank escutcheon

#### **Product information**

Code: Tense\_1501R062INXX0 Finish: satin stainless steel UNIT: Piece Collection: TENSE Designer: Bertram Beerbaum EAN code: 8718009321423

**TENSE** by Bertram Beerbaum

The TENSE series is a total concept collection consisting of door, window, and furniture fittings.

#### Finishes

|       | satin stainless steel     |
|-------|---------------------------|
| ullet | satin black               |
|       | satin stainless steel     |
|       | PVD satin stainless steel |
|       | polished stainless steel  |
| ullet | satin black               |
| 0     | white                     |
|       | satin stainless steel     |
| ullet | satin black               |
|       | satin stainless steel     |
| •     | satin black               |
|