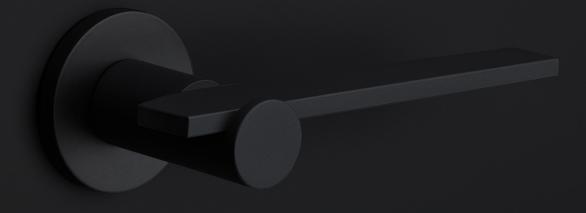

## **TENSE** by Bertram Beerbaum

Designed by Bertram Beerbaum, our TENSE hardware series is guided by a clean aesthetic that is as robust as it is chic. Every design in the series is unique while at the same time bearing the unmistakable TENSE signature. The core of every design is the cylindrical neck to which each rectangular lever is connected in its own unique way. This is thanks to our extreme high precision welding technique, which forms a secure joint between two very different shapes. The unique characteristics of the design received an honorable mention during the German Design Awards, one of the most prestigious design contests. TENSE by Bertram Beerbaum is a total concept collection including door, window, and furniture fittings and is available in the colours stainless steel, satin black, and bronze.

Bertram Beerbaum prefers to design products in a convenient but natural way. Any product that he designs must be stylish, chic, and timeless, yet refreshingly idiosyncratic. These are products that combine function with a surprising twist. According to his design philosophy, door fittings must both look good and have a comfortable grip. But most importantly, the design should be in perfect harmony with the building's architecture. An inspiring encounter with Bertram Beerbaum generated innovative and exciting ideas and ultimately resulted in the introduction of the fantastic TENSE collection..