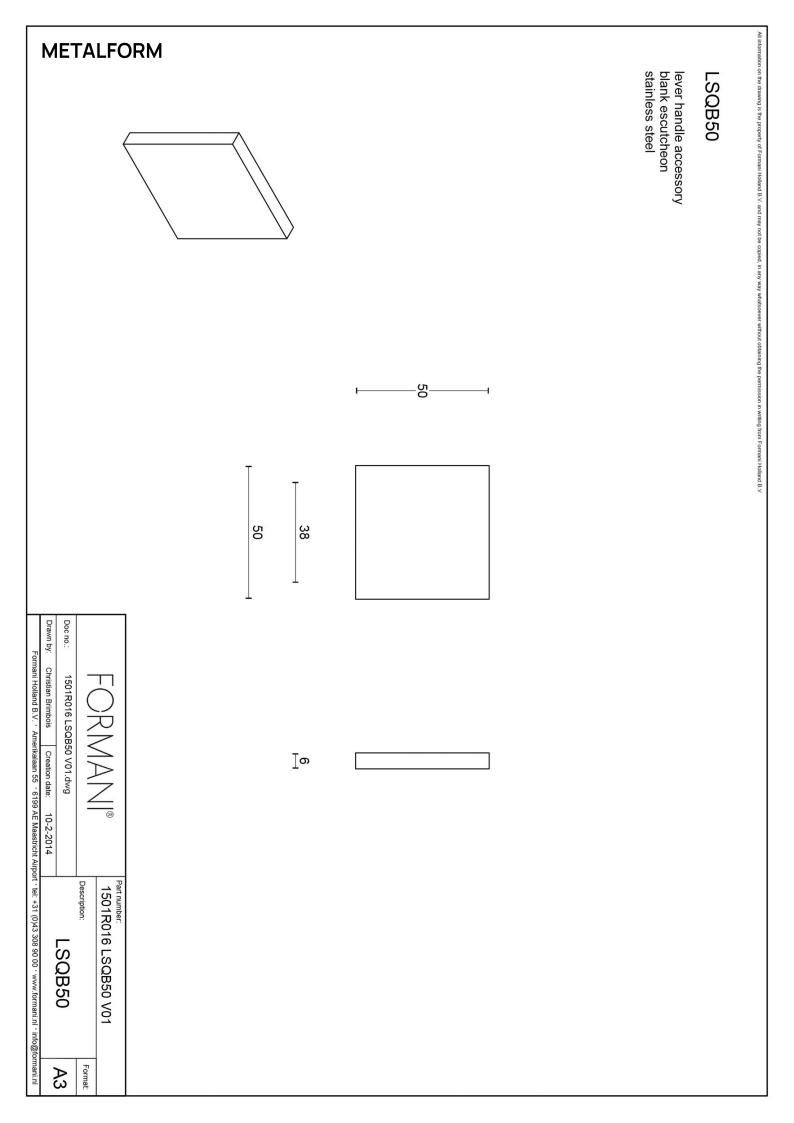

steel UNIT: Piece Collection: TENSE Designer: Bertram Beerbaum EAN code: 8718009321423

**TENSE** by Bertram Beerbaum

The TENSE series is a total concept collection consisting of door, window, and furniture fittings.

#### Finishes

|       | satin stainless steel     |
|-------|---------------------------|
| ullet | satin black               |
|       | satin stainless steel     |
|       | PVD satin stainless steel |
|       | polished stainless steel  |
| ullet | satin black               |
| 0     | white                     |
|       | satin stainless steel     |
| ullet | satin black               |
|       | satin stainless steel     |
| •     | satin black               |
|       |                           |

- satin stainless steel
- bronze
- PVD satin black
- PVD satin black



## **TENSE** by Bertram Beerbaum

Designed by Bertram Beerbaum, our TENSE hardware series is guided by a clean aesthetic that is as robust as it is chic. Every design in the series is unique while at the same time bearing the unmistakable TENSE signature. The core of every design is the cylindrical neck to which each rectangular lever is connected in its own unique way. This is thanks to our extreme high precision welding technique, which forms a secure joint between two very different shapes. The unique characteristics of the design received an honorable mention during the German Design Awards, one of the most prestigious design contests. TENSE by Bertram Beerbaum is a total concept collection including door, window, and furniture fittings and is available in the colours stainless steel