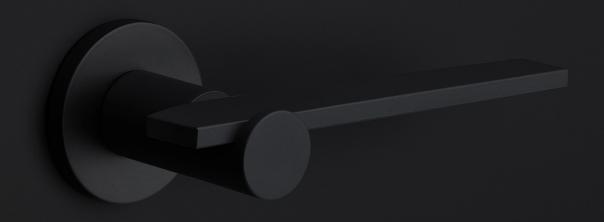

#### LSQBN50

key escutcheon

# LSQBN50

All information on the drawing is the property of Formani Holland B.V. and may not be copied, in any way whatsoever without obtaining the permission in writing from Formani Holland B.V.

lever handle accessory key escutcheon stainless steel

50

38

] ရ

Drawn by: Christian Brimbois Creation date: 10-2-2014

Formani Holland B.V. · Amerikalaan 55 · 6199 AE Maastricht Airport · tel: +31 (0)43 308 90 00 · www.formani.nl · info@formani.nl

LSQBN50

Format: