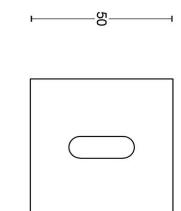

# LSQBN50

All information on the drawing is the property of Formani Holland B.V. and may not be copied, in any way whatsoever without obtaining the permission in writing from Formani Holland B.V.

lever handle accessory key escutcheon stainless steel

50

38

] ရ

Drawn by: Christian Brimbois Creation date: 10-2-2014

Formani Holland B.V. · Amerikalaan 55 · 6199 AE Maastricht Airport · tel: +31 (0)43 308 90 00 · www.formani.nl · info@formani.nl

LSQBN50

Format: