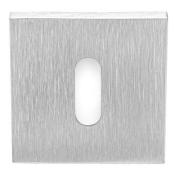

#### LSQBN50

key escutcheon

#### **Product information**

Code: Tense\_1501N062INXX0 Finish: satin stainless steel

UNIT: Piece Collection: TENSE

Designer: Bertram Beerbaum EAN code: 8718009321386