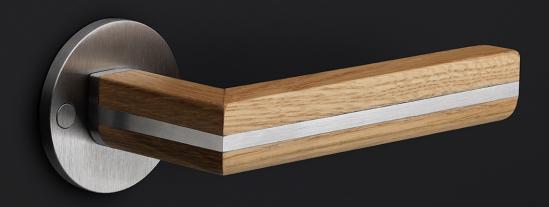

#### **TWO** by Piet Boon

The TWO series is a total concept collection consisting of door, window, and furniture fittings.

Doc no.:

Part number

PBB50

A3

Format:

While the design of our TWO hardware series by Piet Boon may exude simplicity, it is in fact one of the most sophisticated products in the FORMANI collection. The intersection of the lever consists of two symmetrical parts that join in the middle of two separate arteries.

Two out of three finishing combinations are with oak. The assembly of these fittings is completed with essential handwork that sees every piece of wood milled independently and fitted together with the stainless parts, like the pieces of an intricate puzzle. This complex, hand-made product is testament to many hours of hard work and dedication. The result is a truly stunning, unique design. This comprehensive collection of concepts door, window and furniture fittings is offered in three different expressions. First is the combination of stainless steel with natural oak; second is the line made from stainless steel and blackened oak; and third is the 100% stainless steel line.