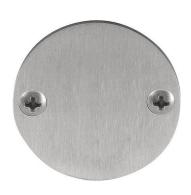

#### **PBB50**

blank escutcheon

#### **Product information**

Code: TWO\_2701R001INXX0 Finish: satin stainless steel

UNIT: Piece Collection: TWO Designer: Piet Boon

EAN code: 8718009207703