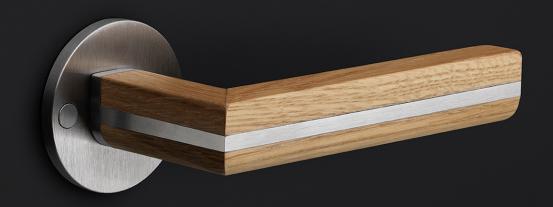

### PBL22/50

solid double sprung door handle on rose

#### **Finishes**

- satin stainless steel
- satin stainless steel

PBL22/50 / 2701D021INEN0 1-4-2024

While the design of our TWO hardware series by Piet Boon may exude simplicity, it is in fact one of the most sophisticated products in the FORMANI collection. The intersection of the lever consists of two symmetrical parts that join in the middle of two separate arteries. Two out of three finishing combinations are with oak. The assembly of these fittings is completed with essential handwork that sees every piece of wood milled independently and fitted together with the stainless parts, like the pieces of an intricate puzzle. This complex, hand-made product is testament to many hours of hard work and dedication. The result is a truly stunning, unique design. This comprehensive collection of concepts door, window and furniture fittings is offered in three different expressions. First is the combination of stainless steel with natural oak; second is the line made from stainless steel and blackened oak; and third is the 100% stainless steel line.