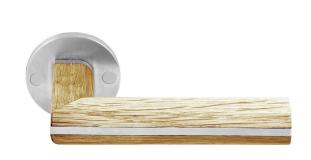

### PBL22/50

solid double sprung door handle on rose

#### **Finishes**

- satin stainless steel
- satin stainless steel

PBL22/50 / 2701D021INEN0 1-4-2024

While the design of our TWO hardware series by Piet Boon may exude simplicity, it is in fact one of the most sophisticated products in the FORMANI collection. The intersection of the lever consists of two symmetrical parts that join in the middle of two separate arteries. Two out of three finishing combinations are with oak. The assembly of these fittings is completed with essential handwork that sees every piece of wood milled independently and fitted together with the stainless parts, like the pieces of an intricate puzzle. This complex, hand-made product is testament to many hours of hard work and dedication. The result is a truly stunning, unique design. This comprehensive collection of concepts door, window and furniture fittings is offered in three different expressions. First is the combination of stainless steel with natural oak; second is the line made from stainless steel and blackened oak; and third is the 100% stainless steel line.