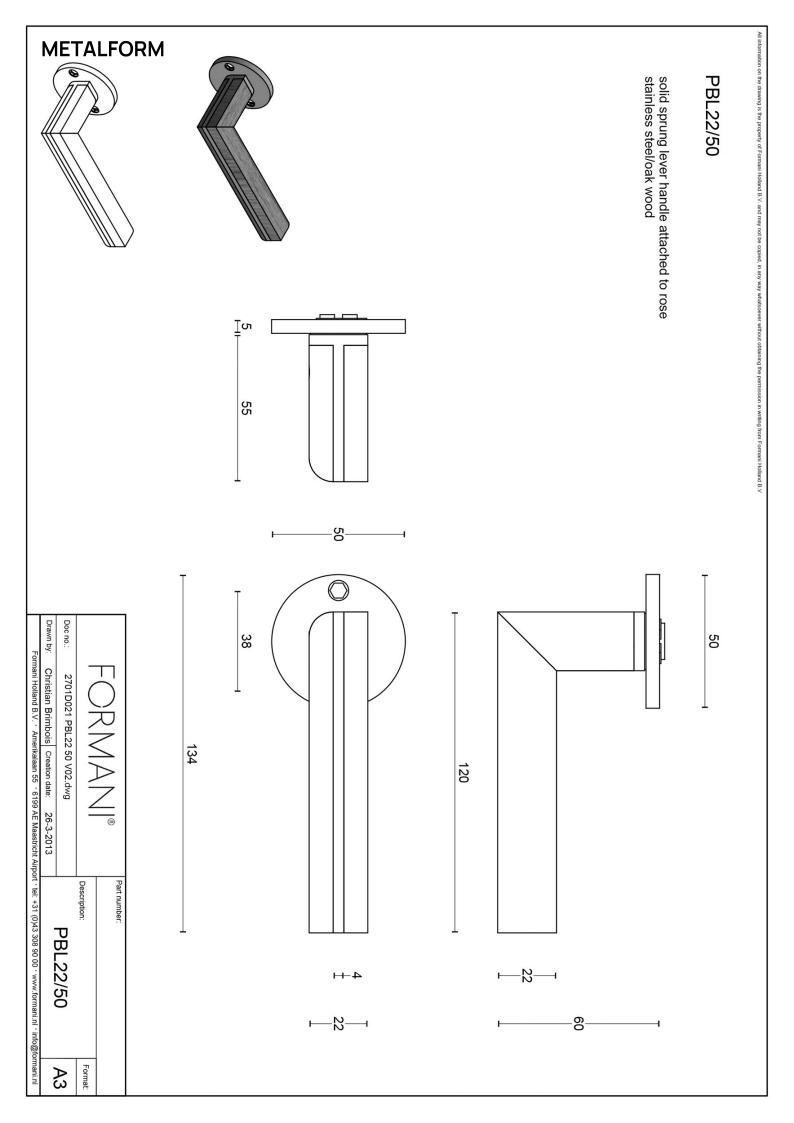

### PBL22/50

solid double sprung door handle on rose

#### **Product information**

Code: 2701D021INEN0 Finish: satin stainless steel

UNIT: Pair Collection: TWO Designer: Piet Boon

EAN code: 8718009212257

#### **Finishes**

- satin stainless steel
- satin stainless steel

PBL22/50 / 2701D021INEN0 1-4-2024

While the design of our TWO hardware series by Piet Boon may exude simplicity, it is in fact one of the most sophisticated products in the FORMANI collection. The intersection of the lever consists of two symmetrical parts that join in the middle of two separate arteries. Two out of three finishing combinations are with oak. The assembly of these fittings is completed with essential handwork that sees every piece of wood milled independently and fitted together with the stainless parts, like the pieces of an intricate puzzle. This complex, hand-made product is testament to many hours of hard work and dedication. The result is a truly stunning, unique design. This comprehensive collection of concepts door, window and furniture fittings is offered in three different expressions. First is the combination of stainless steel with natural oak; second is the line made from stainless steel and blackened oak; and third is the 100% stainless steel line.