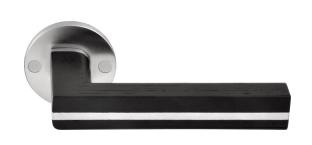

## METALFORM FORMANI®

solid double sprung door handle on rose

## **Product information**

Code: 2701D021INEZO Finish: satin stainless steel UNIT: Pair Collection: TWO Designer: Piet Boon EAN code: 8718009212271

#### Finishes

satin stainless steel

satin stainless steel