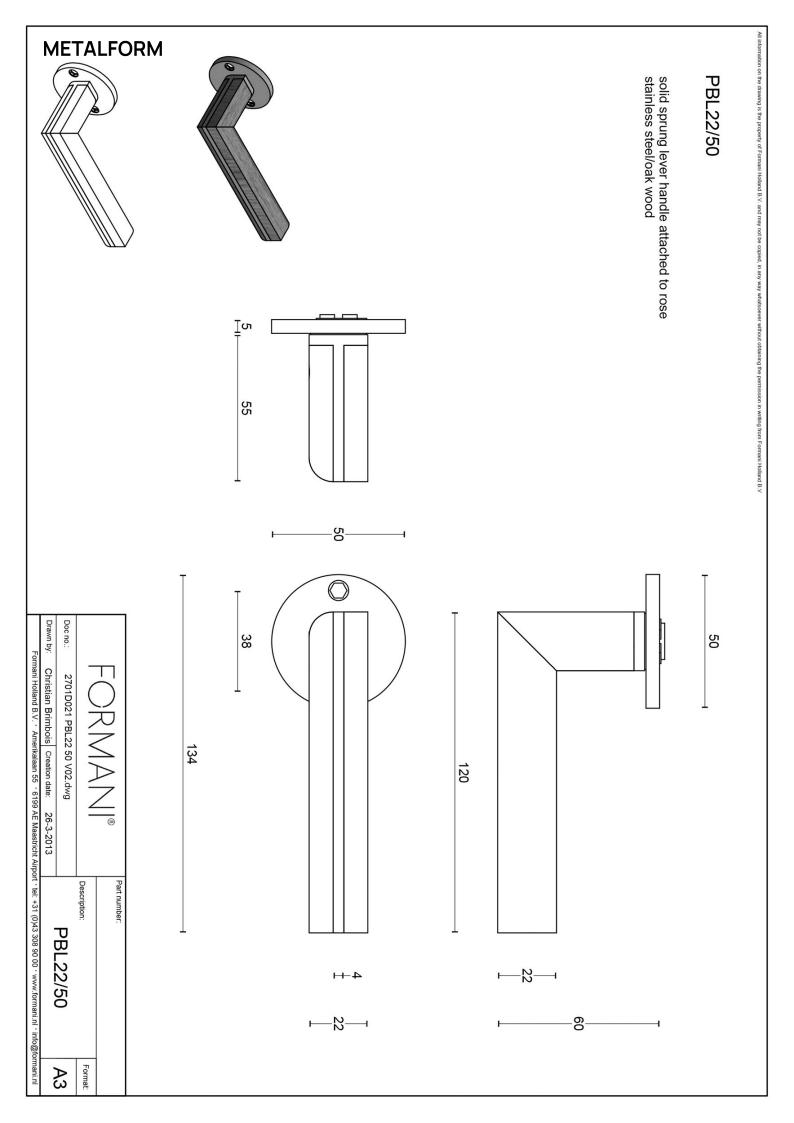

## METALFORM FORMANI®

solid double sprung door handle on rose

## **Product information**

Code: 2701D021INEZO Finish: satin stainless steel UNIT: Pair Collection: TWO Designer: Piet Boon EAN code: 8718009212271

#### Finishes

satin stainless steel

satin stainless steel