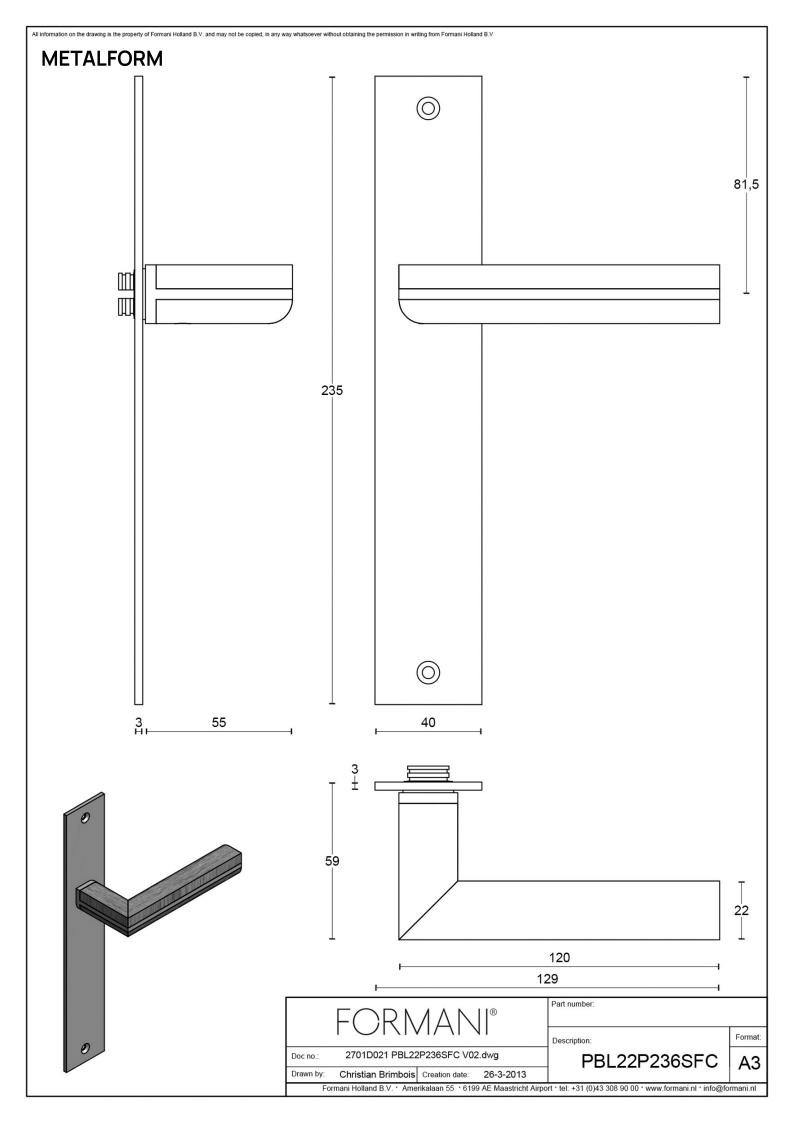

## METALFORM FORMANI®

solid unsprung door handle on blind plate

### **Product information**

Code: 2701D021INENOF Finish: satin stainless steel UNIT: Pair Collection: TWO Designer: Piet Boon EAN code: 8718009212264

**TWO** by Piet Boon

The TWO series is a total concept collection consisting of door, window, and furniture fittings.