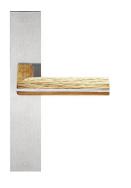

## METALFORM FORMANI®

solid unsprung door handle on blind plate

### **Product information**

Code: 2701D021INENOF Finish: satin stainless steel UNIT: Pair Collection: TWO Designer: Piet Boon EAN code: 8718009212264

**TWO** by Piet Boon

The TWO series is a total concept collection consisting of door, window, and furniture fittings.