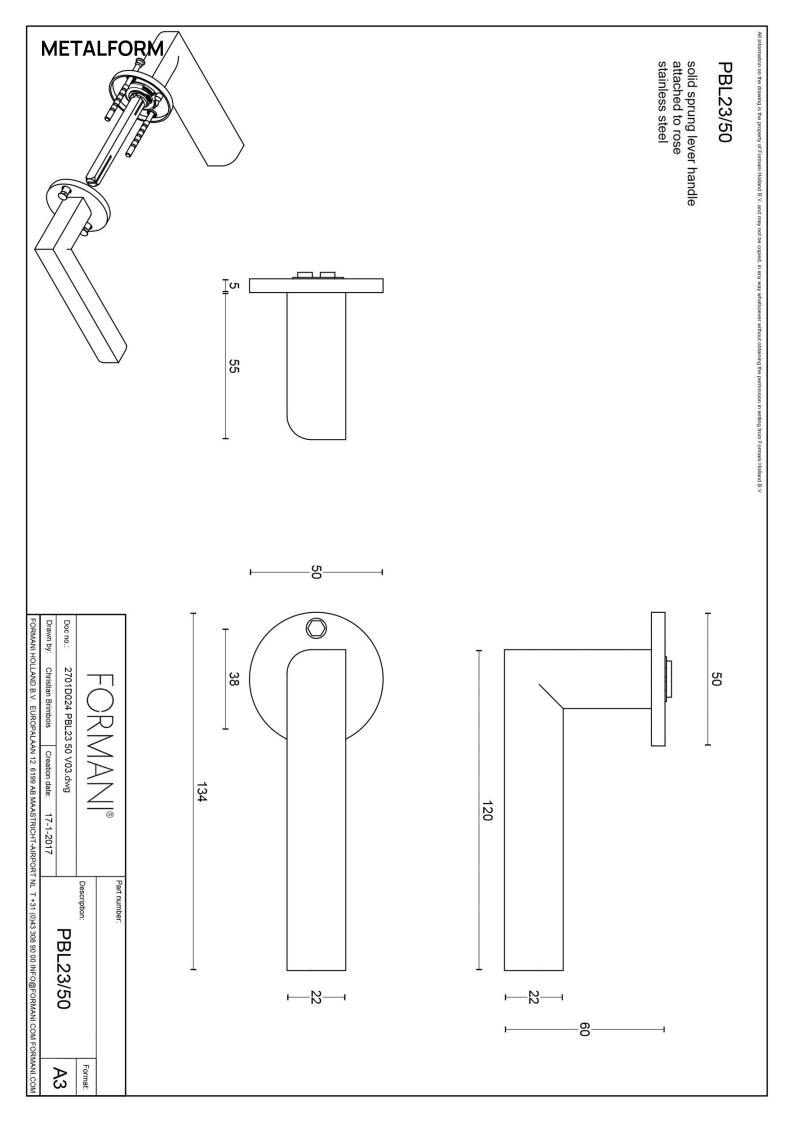

### PBL23/50

solid double sprung door handle on rose

#### **Product information**

Code: 2701D024INXX0 Finish: satin stainless steel

UNIT: Pair Collection: TWO Designer: Piet Boon

EAN code: 8718009212349

#### **Finishes**

satin stainless steel

PBL23/50 / 2701D024INXX0 2-5-2024

While the design of our TWO hardware series by Piet Boon may exude simplicity, it is in fact one of the most sophisticated products in the FORMANI collection. The intersection of the lever consists of two symmetrical parts that join in the middle of two separate arteries. Two out of three finishing combinations are with oak. The assembly of these fittings is completed with essential handwork that sees every piece of wood milled independently and fitted together with the stainless parts, like the pieces of an intricate puzzle. This complex, hand-made product is testament to many hours of hard work and dedication. The result is a truly stunning, unique design. This comprehensive collection of concepts door, window and furniture fittings is offered in three different expressions. First is the combination of stainless steel with natural oak; second is the line made from stainless steel and blackened oak; and third is the 100% stainless steel line.