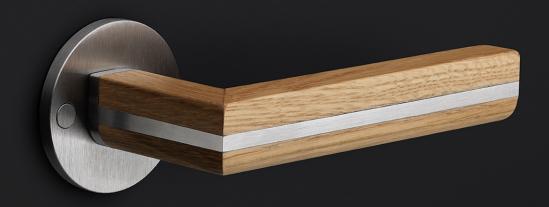

#### **Finishes**

satin stainless steel

PBL23/50 / 2701D024INXX0 2-5-2024

While the design of our TWO hardware series by Piet Boon may exude simplicity, it is in fact one of the most sophisticated products in the FORMANI collection. The intersection of the lever consists of two symmetrical parts that join in the middle of two separate arteries. Two out of three finishing combinations are with oak. The assembly of these fittings is completed with essential handwork that sees every piece of wood milled independently and fitted together with the stainless parts, like the pieces of an intricate puzzle. This complex, hand-made product is testament to many hours of hard work and dedication. The result is a truly stunning, unique design. This comprehensive collection of concepts door, window and furniture fittings is offered in three different expressions. First is the combination of stainless steel with natural oak; second is the line made from stainless steel and blackened oak; and third is the 100% stainless steel line.