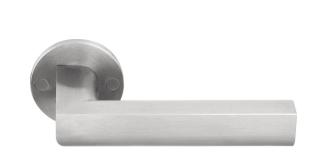

### PBL23/50

solid double sprung door handle on rose

#### **Product information**

Code: 2701D024INXX0 Finish: satin stainless steel

UNIT: Pair Collection: TWO Designer: Piet Boon

EAN code: 8718009212349

#### **Finishes**

satin stainless steel

PBL23/50 / 2701D024INXX0 2-5-2024

While the design of our TWO hardware series by Piet Boon may exude simplicity, it is in fact one of the most sophisticated products in the FORMANI collection. The intersection of the lever consists of two symmetrical parts that join in the middle of two separate arteries. Two out of three finishing combinations are with oak. The assembly of these fittings is completed with essential handwork that sees every piece of wood milled independently and fitted together with the stainless parts, like the pieces of an intricate puzzle. This complex, hand-made product is testament to many hours of hard work and dedication. The result is a truly stunning, unique design. This comprehensive collection of concepts door, window and furniture fittings is offered in three different expressions. First is the combination of stainless steel with natural oak; second is the line made from stainless steel and blackened oak; and third is the 100% stainless steel line.