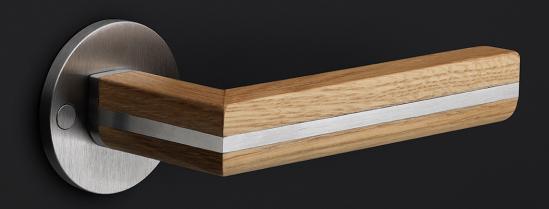

#### **TWO** by Piet Boon

The TWO series is a total concept collection consisting of door, window, and furniture fittings.

#### **Finishes**

satin stainless steel

While the design of our TWO hardware series by Piet Boon may exude simplicity, it is in fact one of the most sophisticated products in the FORMANI collection. The intersection of the lever consists of two symmetrical parts that join in the middle of two separate arteries.

Two out of three finishing combinations are with oak. The assembly of these fittings is completed with essential handwork that sees every piece of wood milled independently and fitted together with the stainless parts, like the pieces of an intricate puzzle. This complex, hand-made product is testament to many hours of hard work and dedication. The result is a truly stunning, unique design. This comprehensive collection of concepts door, window and furniture fittings is offered in three different expressions. First is the combination of stainless steel with natural oak; second is the line made from stainless steel and blackened oak; and third is the 100% stainless steel line.