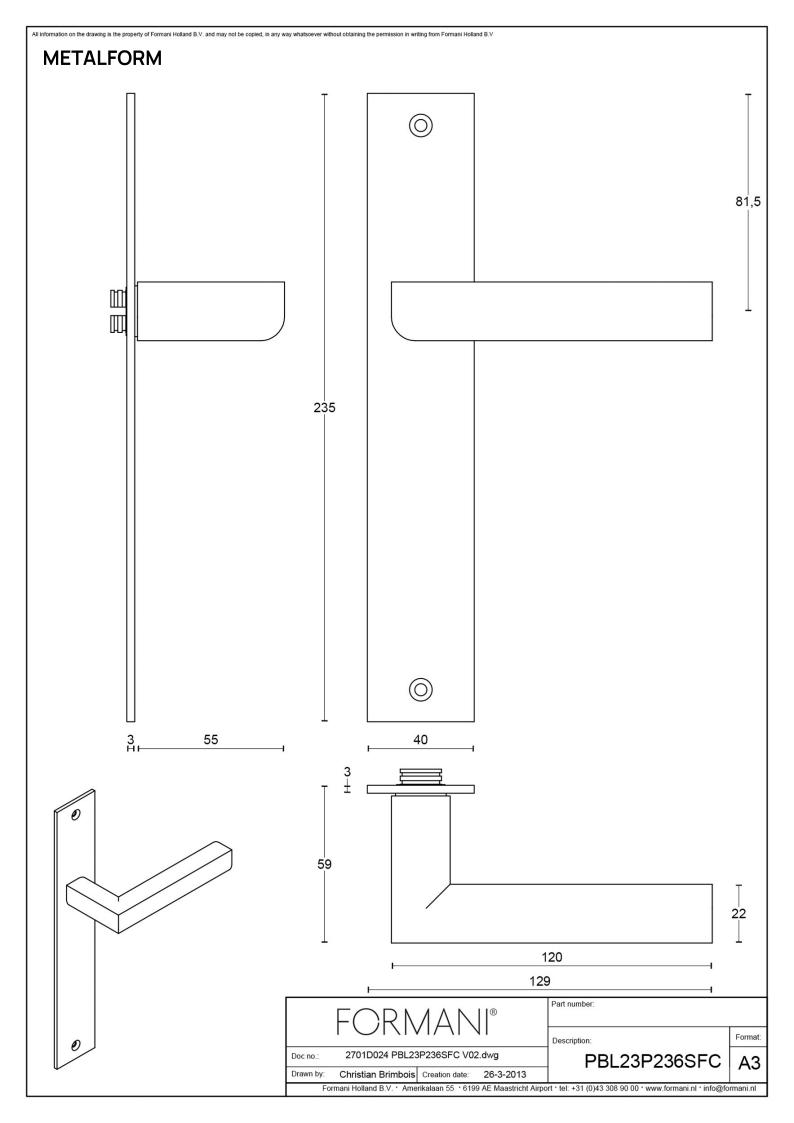

#### PBL23P236SFC

solid unsprung door handle on blind plate

#### **Product information**

Code: 2701D024INXX0F Finish: satin stainless steel

UNIT: Pair Collection: TWO Designer: Piet Boon EAN code: 8718009212332