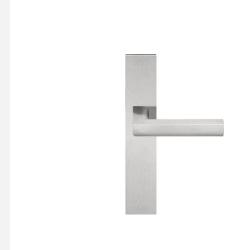

#### PBL23P236SFC

solid unsprung door handle on blind plate

#### **Product information**

Code: 2701D024INXX0F Finish: satin stainless steel

UNIT: Pair Collection: TWO Designer: Piet Boon EAN code: 8718009212332