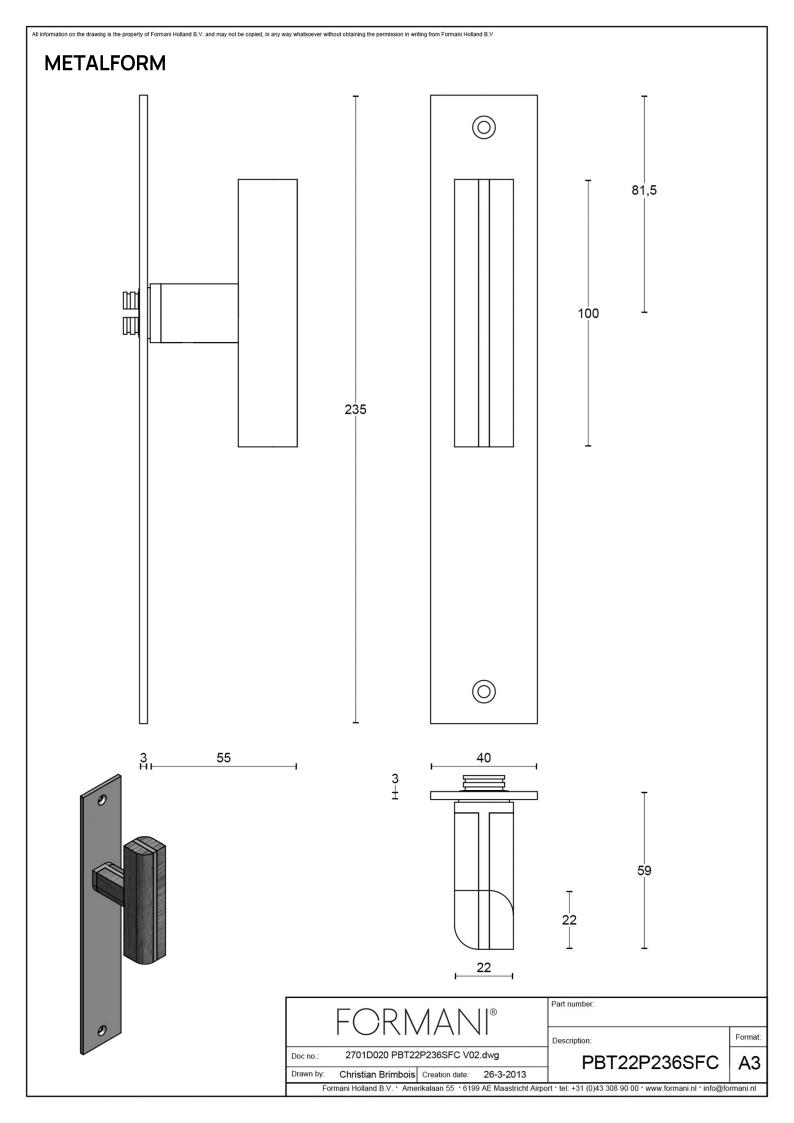

#### PBT22P236SFC

solid unsprung door handle on blind plate

#### **Product information**

Code: 2701D020INEZ0F Finish: satin stainless steel

UNIT: Pair Collection: TWO Designer: Piet Boon

EAN code: 8718009212226