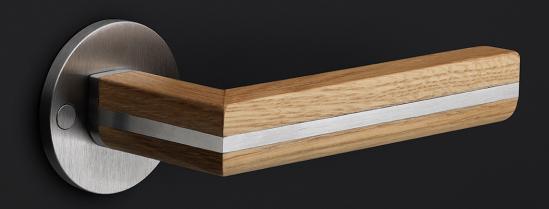

#### **TWO** by Piet Boon

The TWO series is a total concept collection consisting of door, window, and furniture fittings.

#### **Finishes**

- satin stainless steel
- satin stainless steel

While the design of our TWO hardware series by Piet Boon may exude simplicity, it is in fact one of the most sophisticated products in the FORMANI collection. The intersection of the lever consists of two symmetrical parts that join in the middle of two separate arteries.

Two out of three finishing combinations are with oak. The assembly of these fittings is completed with essential handwork that sees every piece of wood milled independently and fitted together with the stainless parts, like the pieces of an intricate puzzle. This complex, hand-made product is testament to many hours of hard work and dedication. The result is a truly stunning, unique design. This comprehensive collection of concepts door, window and furniture fittings is offered in three different expressions. First is the combination of stainless steel with natural oak; second is the line made from stainless steel and blackened oak; and third is the 100% stainless steel line.