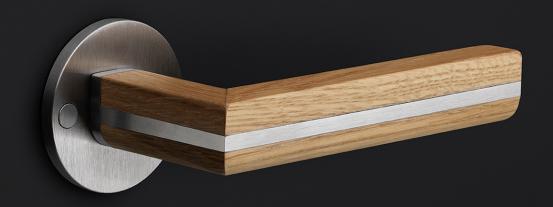

### **PBT22/50**

solid double sprung door handle on rose

#### **Product information**

Code: 2701D020INEN0 Finish: satin stainless steel

UNIT: Pair Collection: TWO Designer: Piet Boon

EAN code: 8718009212196

#### **METALFORM**

 $\vdash\vdash$   $\Box$ 

solid sprung lever handle attached to rose ideal lock backset 60mm stainless steel/oak wood

Format: A3

While the design of our TWO hardware series by Piet Boon may exude simplicity, it is in fact one of the most sophisticated products in the FORMANI collection. The intersection of the lever consists of two symmetrical parts that join in the middle of two separate arteries.

Two out of three finishing combinations are with oak. The assembly of these fittings is completed with essential handwork that sees every piece of wood milled independently and fitted together with the stainless parts, like the pieces of an intricate puzzle. This complex, hand-made product is testament to many hours of hard work and dedication. The result is a truly stunning, unique design. This comprehensive collection of concepts door, window and furniture fittings is offered in three different expressions. First is the combination of stainless steel with natural oak; second is the line made from stainless steel and blackened oak; and third is the 100% stainless steel line.