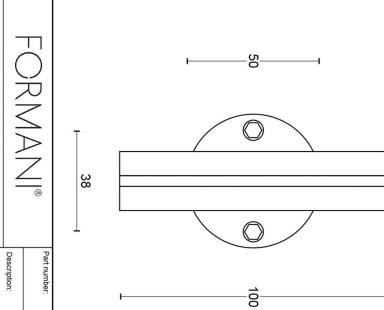

### **PBT22/50**

solid double sprung door handle on rose

#### **METALFORM**

 $\vdash\vdash$   $\Box$ 

solid sprung lever handle attached to rose ideal lock backset 60mm stainless steel/oak wood

Format: A3

While the design of our TWO hardware series by Piet Boon may exude simplicity, it is in fact one of the most sophisticated products in the FORMANI collection. The intersection of the lever consists of two symmetrical parts that join in the middle of two separate arteries.