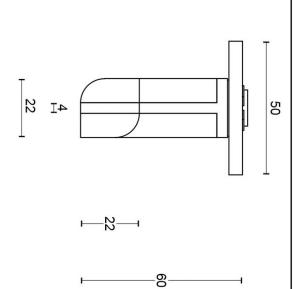

### **PBT22/50**

solid double sprung door handle on rose

#### **METALFORM**

 $\vdash\vdash$   $\Box$ 

solid sprung lever handle attached to rose ideal lock backset 60mm stainless steel/oak wood

Format: A3

While the design of our TWO hardware series by Piet Boon may exude simplicity, it is in fact one of the most sophisticated products in the FORMANI collection. The intersection of the lever consists of two symmetrical parts that join in the middle of two separate arteries.