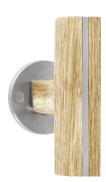

### **PBT22/50**

solid double sprung door handle on rose

#### **Product information**

Code: 2701D020INEN0 Finish: satin stainless steel

UNIT: Pair Collection: TWO Designer: Piet Boon

EAN code: 8718009212196

#### **Finishes**

- satin stainless steel
- satin stainless steel

PBT22/50 / 2701D020INEN0 1-4-2024