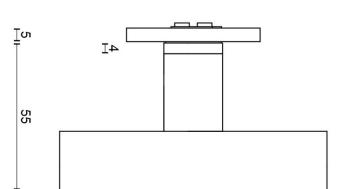

### **PBT22/50**

solid double sprung door handle on rose

#### **METALFORM**

 $\vdash\vdash$   $\Box$ 

solid sprung lever handle attached to rose ideal lock backset 60mm stainless steel/oak wood

Format: A3

While the design of our TWO hardware series by Piet Boon may exude simplicity, it is in fact one of the most sophisticated products in the FORMANI collection. The intersection of the lever consists of two symmetrical parts that join in the middle of two separate arteries.