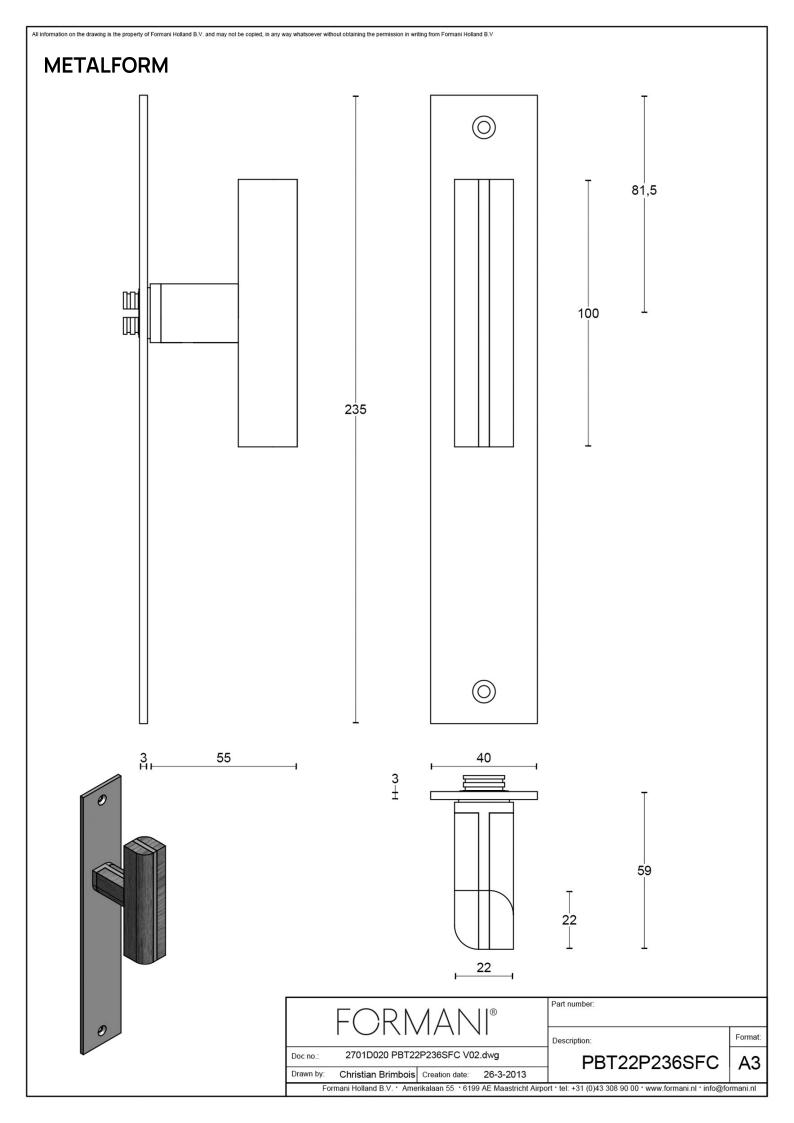

#### PBT22P236SFC

solid unsprung door handle on blind plate

#### **Product information**

Code: 2701D020INENOF Finish: satin stainless steel

UNIT: Pair Collection: TWO Designer: Piet Boon

EAN code: 8718009212202

#### **Finishes**

- satin stainless steel
- satin stainless steel

While the design of our TWO hardware series by Piet Boon may exude simplicity, it is in fact one of the most sophisticated products in the FORMANI collection. The intersection of the lever consists of two symmetrical parts that join in the middle of two separate arteries.

Two out of three finishing combinations are with oak. The assembly of these fittings is completed with essential handwork that sees every piece of wood milled independently and fitted together with the stainless parts, like the pieces of an intricate puzzle. This complex, hand-made product is testament to many hours of hard work and dedication. The result is a truly stunning, unique design. This comprehensive collection of concepts door, window and furniture fittings is offered in three different expressions. First is the combination of stainless steel with natural oak; second is the line made from stainless steel and blackened oak; and third is the 100% stainless steel line.