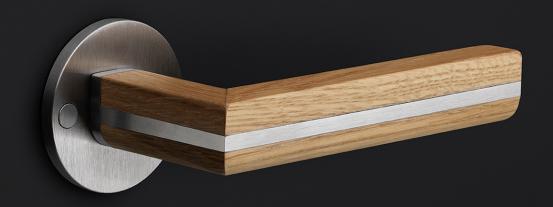

#### **TWO** by Piet Boon

The TWO series is a total concept collection consisting of door, window, and furniture fittings.

#### **Finishes**

- satin stainless steel
- satin stainless steel

While the design of our TWO hardware series by Piet Boon may exude simplicity, it is in fact one of the most sophisticated products in the FORMANI collection. The intersection of the lever consists of two symmetrical parts that join in the middle of two separate arteries.

Two out of three finishing combinations are with oak. The assembly of these fittings is completed with essential handwork that sees every piece of wood milled independently and fitted together with the stainless parts, like the pieces of an intricate puzzle. This complex, hand-made product is testament to many hours of hard work and dedication. The result is a truly stunning, unique design. This comprehensive collection of concepts door, window and furniture fittings is offered in three different expressions. First is the combination of stainless steel with natural oak; second is the line made from stainless steel and blackened oak; and third is the 100% stainless steel line.