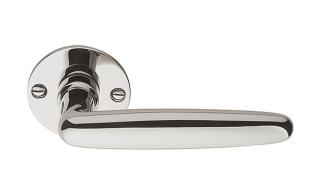

#### 1938MRR50

solid unsprung door handle on round rose

#### **Product information**

Code: 0301D009NLXX0C Finish: bright nickel

UNIT: Pair

Collection: TIMELESS
Designer: Formani

EAN code: 8718009056639