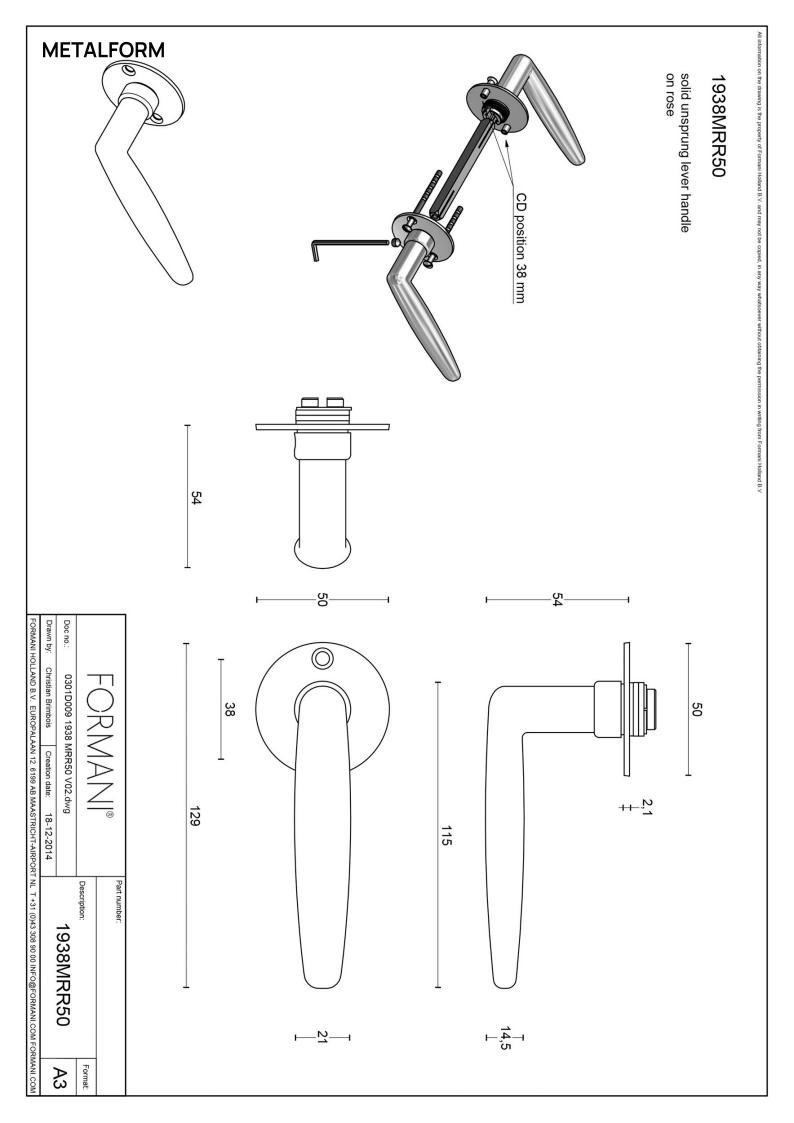

#### 1938MRR50

solid unsprung door handle on round rose

#### **Product information**

Code: 0301D009NLXX0C Finish: bright nickel

UNIT: Pair

Collection: TIMELESS
Designer: Formani

EAN code: 8718009056639