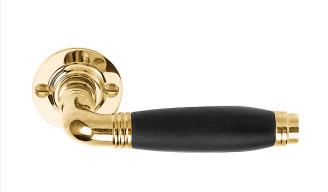

#### 1934MRR50

solid unsprung door handle on round rose

#### **Product information**

Code: 2001D007OLEB0C Finish: brass unlacquered

UNIT: Pair

Collection: TIMELESS Designer: Formani

EAN code: 8718009101896