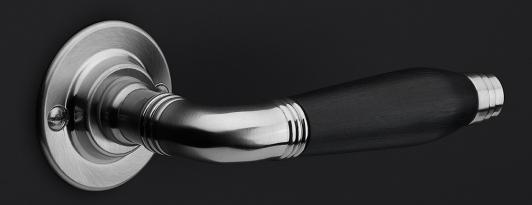

#### 1934MRR50

solid unsprung door handle on round rose

#### **Finishes**

- satin nickel
  - bright nickel
- brass unlacquered