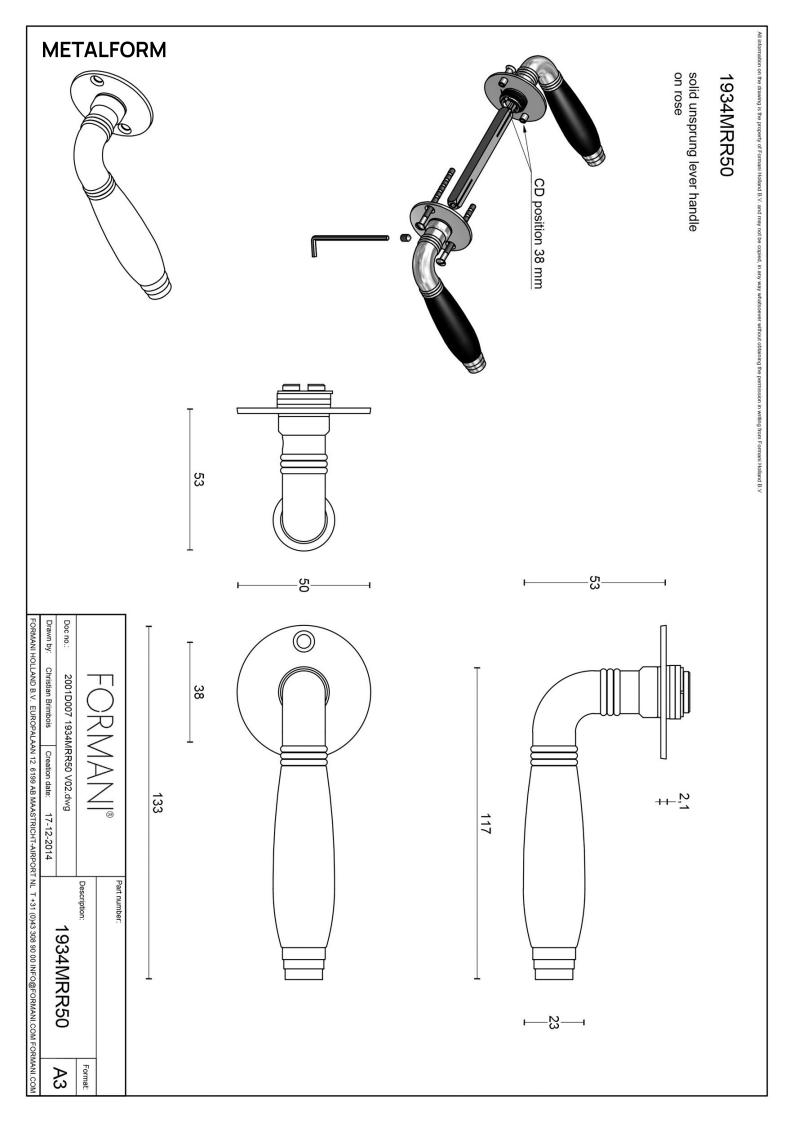

# METALFORM FORMANI®



#### 1934MRR50

solid unsprung door handle on round rose

#### **Product information**

Code: 2001D007OLEB0C Finish: brass unlacquered

UNIT: Pair

Collection: TIMELESS Designer: Formani

EAN code: 8718009101896

#### **TIMELESS** by Formani

The TIMELESS series is a total concept collection consisting of door, window, and furniture fittings.

#### **Finishes**

- satin nickel
  - bright nickel
- brass unlacquered



### **TIMELESS**

by Formani

Authenticity is what defines our TIMELESS hardware series. As the name of the series implies, the comprehensive range has stood the test of time. It compromises products from times gone by that have been given a new lease of life by FORMANI - some of which combined with elements of modern technology and functionality. The designs of the door handles in the TIMELESS collection can be traced back to the period from 1815 to 1950. The models are each named after the year in which they are fashioned. Besides the door handles, the TIMELESS series offers window and cabinet hardware and comprehensive accessories that complete the entire design. The products are available with authentic flat rosettes and shields, fastenings with vintage-design screws, materials such