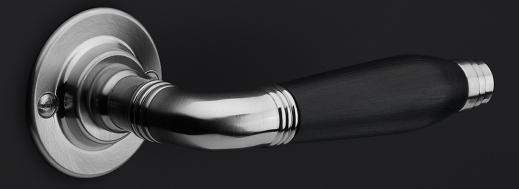

#### 1934MRR50

solid unsprung door handle on round rose

#### **Product information**

Code: 2001D007NSEBOC Finish: satin nickel UNIT: Pair Collection: TIMELESS Designer: Formani EAN code: 8718009101704