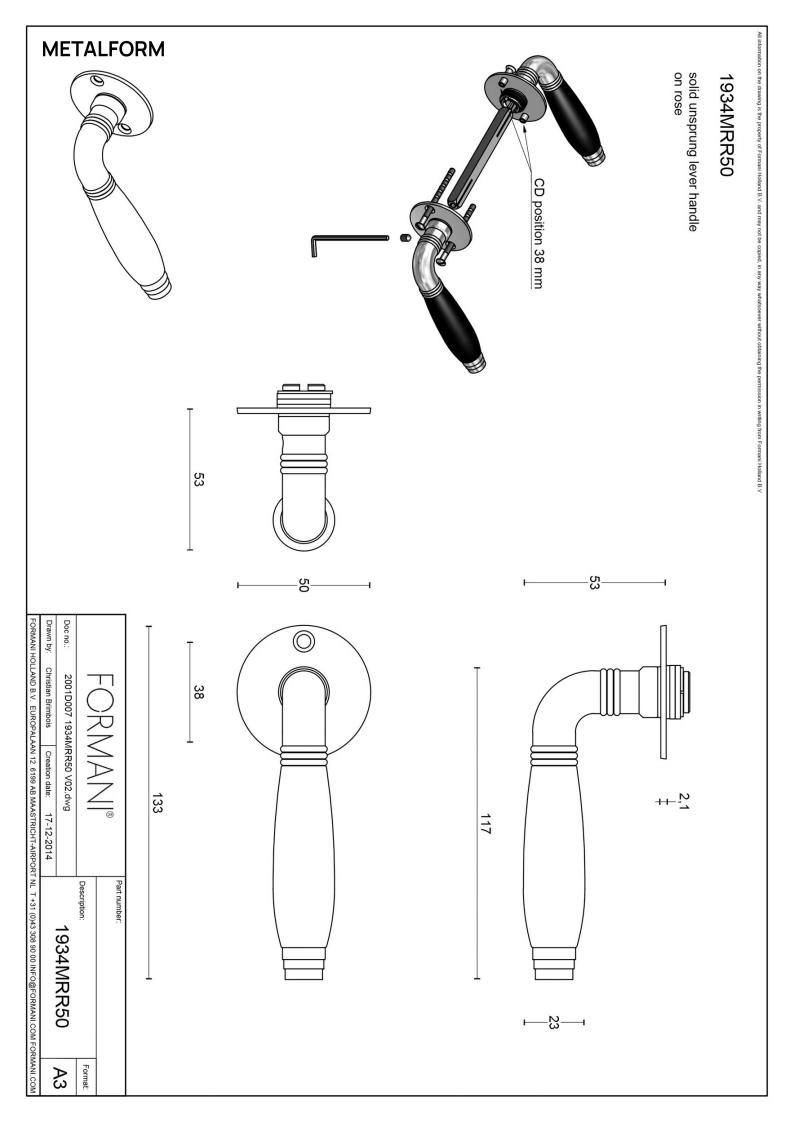

#### 1934MRR50

solid unsprung door handle on round rose

#### **Product information**

Code: 2001D007NSEBOC Finish: satin nickel UNIT: Pair Collection: TIMELESS Designer: Formani EAN code: 8718009101704