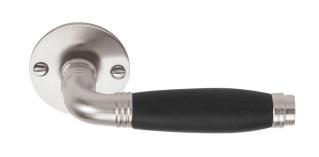

#### 1934MRR50

solid unsprung door handle on round rose

#### **Product information**

Code: 2001D007NSEBOC Finish: satin nickel UNIT: Pair Collection: TIMELESS Designer: Formani EAN code: 8718009101704